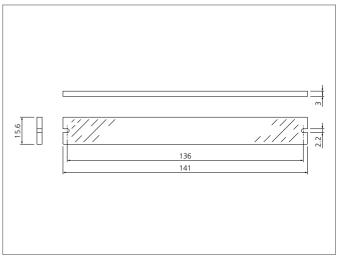

| TECHNICAL INFORMATION (typ.) | +20°C, 24V DC                                                           |
|------------------------------|-------------------------------------------------------------------------|
| Mounting                     | 2 holes                                                                 |
| Size                         | 141 x 15.6 x 3 mm (Dimensions)                                          |
| Illuminated area             | 130 mm                                                                  |
| Characteristics              | With polarizing effect 90° rotated                                      |
| Shock-/vibration load        | 10 55 Hz / 1,0 mm / 30 g                                                |
| Suitable for                 | Barlights BE 1-A130                                                     |
| Material                     | PMMA (protective glass)                                                 |
| Transmission                 | 42%                                                                     |
| Scope of delivery            | 1 polarisation screen, 2 pan-head screws M2x6 DIN 7985 Zn, cross recess |
|                              |                                                                         |
|                              |                                                                         |
|                              |                                                                         |
|                              |                                                                         |
|                              |                                                                         |
|                              |                                                                         |
|                              |                                                                         |
|                              |                                                                         |
|                              |                                                                         |
|                              |                                                                         |