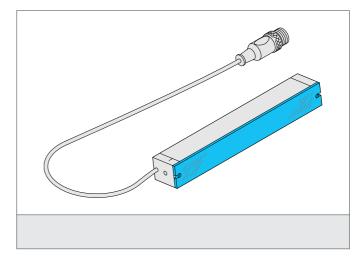

## BE 1-A130-POL-90

## Polarizer 90°

**iii**, di-soric

- Polarized filter 90°
- To reduce glare or reflections
- Quick and easy fix and mounting
- Mounting materials included in scope of delivery