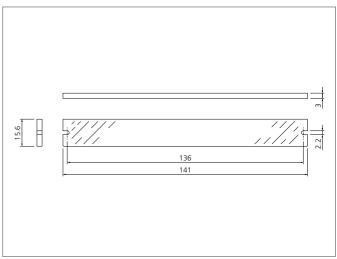

| TECHNICAL INFORMATION (typ.) | +20°C, 24V DC                                                           |
|------------------------------|-------------------------------------------------------------------------|
| Mounting                     | 2 holes                                                                 |
| Size                         | 141 x 15.6 x 3 mm (Dimensions)                                          |
| Illuminated area             | 130 mm                                                                  |
| Shock-/vibration load        | 10 55 Hz / 1,0 mm / 30 g                                                |
| Suitable for                 | Barlights BE 1-A130                                                     |
| Material                     | PMMA (protective glass)                                                 |
| Transmission                 | 42%                                                                     |
| Scope of delivery            | 1 polarisation screen, 2 pan-head screws M2x6 DIN 7985 Zn, cross recess |
|                              |                                                                         |
|                              |                                                                         |
|                              |                                                                         |
|                              |                                                                         |
|                              |                                                                         |
|                              |                                                                         |
|                              |                                                                         |
|                              |                                                                         |
|                              |                                                                         |
|                              |                                                                         |
|                              |                                                                         |
|                              |                                                                         |