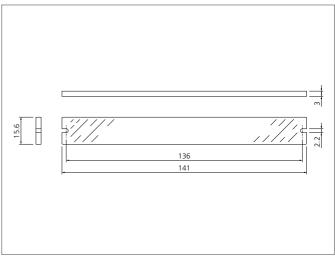

| TECHNICAL INFORMATION (typ.) | +20°C, 24V DC                                                        |
|------------------------------|----------------------------------------------------------------------|
| Mounting                     | 2 holes                                                              |
| Size                         | 141 x 15.6 x 3 mm (Dimensions)                                       |
| Illuminated area             | 130 mm                                                               |
| Shock-/vibration load        | 10 55 Hz / 1,0 mm / 30 g                                             |
| Suitable for                 | Barlights BE 1-A130                                                  |
| Material                     | PMMA (protective glass)                                              |
| Scope of delivery            | 1 diffusion screen, 2 pan-head screws M2x6 DIN 7985 Zn, cross recess |
|                              |                                                                      |
|                              |                                                                      |
|                              |                                                                      |
|                              |                                                                      |
|                              |                                                                      |
|                              |                                                                      |
|                              |                                                                      |
|                              |                                                                      |
|                              |                                                                      |
|                              |                                                                      |
|                              |                                                                      |
|                              |                                                                      |
|                              |                                                                      |
|                              |                                                                      |