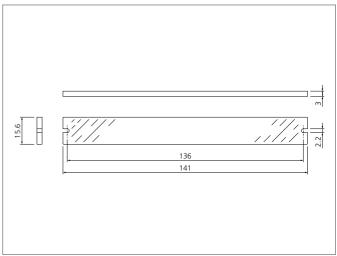

| TECHNICAL INFORMATION (typ.) | +20°C, 24V DC                                                         |
|------------------------------|-----------------------------------------------------------------------|
| Mounting                     | 2 holes                                                               |
| Size                         | 141 x 15.6 x 3 mm (Dimensions)                                        |
| Illuminated area             | 130 mm                                                                |
| Shock-/vibration load        | 10 55 Hz / 1,0 mm / 30 g                                              |
| Suitable for                 | Barlights BE 1-A130                                                   |
| Material                     | PMMA (protective glass)                                               |
| Scope of delivery            | 1 protective screen, 2 pan-head screws M2x6 DIN 7985 Zn, cross recess |
|                              |                                                                       |
|                              |                                                                       |
|                              |                                                                       |
|                              |                                                                       |
|                              |                                                                       |
|                              |                                                                       |
|                              |                                                                       |
|                              |                                                                       |
|                              |                                                                       |
|                              |                                                                       |
|                              |                                                                       |
|                              |                                                                       |
|                              |                                                                       |