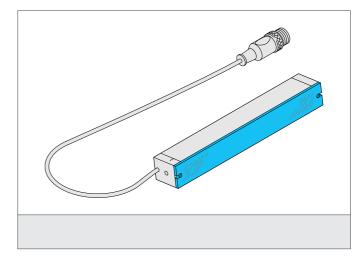

## **BE 1-A130-CLR**

## **Protective screen**

- Quick and easy fix and mounting
- Mounting materials included in scope of delivery

| TECHNICAL INFORMATION (typ.) | +20°C, 24V DC                                                         |
|------------------------------|-----------------------------------------------------------------------|
| Mounting                     | 2 holes                                                               |
| Size                         | 141 x 15.6 x 3 mm (Dimensions)                                        |
| Illuminated area             | 130 mm                                                                |
| Shock-/vibration load        | 10 55 Hz / 1,0 mm / 30 g                                              |
| Suitable for                 | Barlights BE 1-A130                                                   |
| Material                     | PMMA (protective glass)                                               |
| Scope of delivery            | 1 protective screen, 2 pan-head screws M2x6 DIN 7985 Zn, cross recess |
|                              |                                                                       |
|                              |                                                                       |
|                              |                                                                       |
|                              |                                                                       |
|                              |                                                                       |
|                              |                                                                       |
|                              |                                                                       |
|                              |                                                                       |
|                              |                                                                       |
|                              |                                                                       |
|                              |                                                                       |
|                              |                                                                       |
|                              |                                                                       |