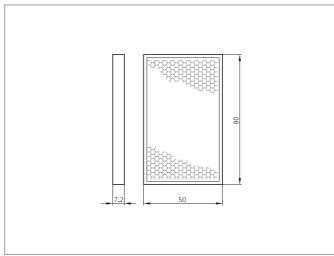

| TECHNICAL INFORMATION (typ.)   | +20°C, 24V DC                           |  |
|--------------------------------|-----------------------------------------|--|
| Mounting                       | adhesive                                |  |
| Size                           | 50 x 80 mm (Surface)<br>7,2 mm (Height) |  |
| Design                         | rectangular                             |  |
| Emitted light                  | Infrared and red                        |  |
| Ambient temperature, operation | -20 +60 °C                              |  |
| Version                        | Reflector                               |  |
|                                |                                         |  |
|                                |                                         |  |
|                                |                                         |  |
|                                |                                         |  |
|                                |                                         |  |
|                                |                                         |  |
|                                |                                         |  |
|                                |                                         |  |
|                                |                                         |  |
|                                |                                         |  |
|                                |                                         |  |
|                                |                                         |  |
|                                |                                         |  |
|                                |                                         |  |