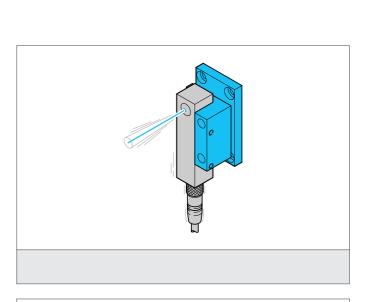

## **TP-Q90 Swash Plate**

- Exact alignment by disk springs
- Robust casing

**III, di-soric** 

| TECHNICAL INFORMATION (typ.) | +20°C, 24V DC                 |
|------------------------------|-------------------------------|
| Characteristics              | Adjustable                    |
| Suitable for                 | Sensor size OLS Q10 / OLS Q15 |
| Casing material              | Aluminium                     |
|                              |                               |