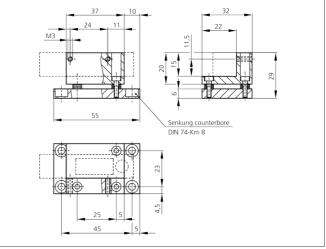

| TECHNICAL INFORMATION (typ.) | +20°C, 24V DC                 |
|------------------------------|-------------------------------|
| Characteristics              | Adjustable                    |
| Suitable for                 | Sensor size OLS Q10 / OLS Q15 |
| Casing material              | Aluminium                     |
|                              |                               |