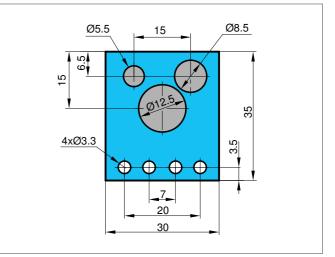

| TECHNICAL INFORMATION (typ.) |                                               |
|------------------------------|-----------------------------------------------|
| Mounting                     | Screw mounting M6 x 10                        |
| Suitable for                 | Cylindrically designed casings 5, 8 and 12 mm |
| Casing material              | Steel galvanized                              |
|                              |                                               |
|                              |                                               |