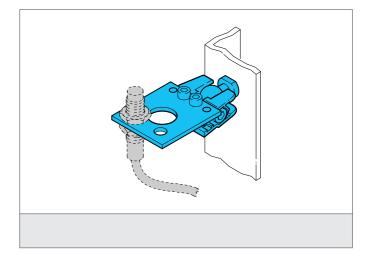

## SHB-M5-8-12 Sensor Holder

- Set includes adapter plate and ball joint
- Universal mounting possibility
- Smooth adjustment
- For a quick and easy fix and mounting of sensors
- Central ball joint adjustment
- Stainless steel / steel galvanized