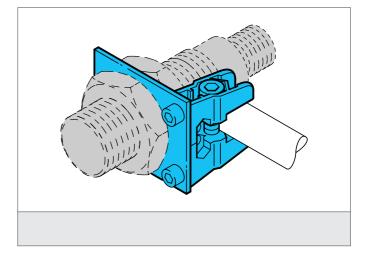

## SHB-M18 Sensor Holder

- Set includes adapter plate and ball joint
- Universal mounting possibility
- Smooth adjustment
- For a quick and easy fix and mounting of sensors
- Central ball joint adjustment
- Stainless steel / steel galvanized