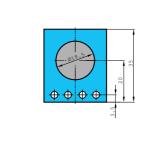

| TECHNICAL INFORMATION (typ.) |                                      |
|------------------------------|--------------------------------------|
| Mounting                     | Screw mounting M6 x 10               |
| Suitable for                 | Cylindrically designed casings 18 mm |
| Casing material              | Steel galvanized                     |
|                              |                                      |
|                              |                                      |