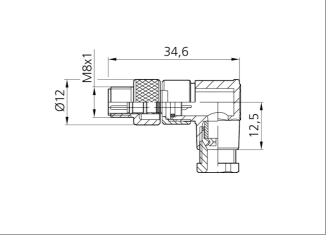

## **TECHNICAL INFORMATION (typ.)**

| Design                          | angled                                     |
|---------------------------------|--------------------------------------------|
| Protection class                | IP 67                                      |
| Casing material                 | plastics                                   |
| Connection sensor side          | Field-wireable, Solder connection, 3-poled |
| Connection control side         | Connector, M8x1, 3-poled                   |
| For cable diameters             | 3,5 5,0 mm                                 |
| For stranded wire cross section | 0,25 0,34 mm²                              |
|                                 |                                            |