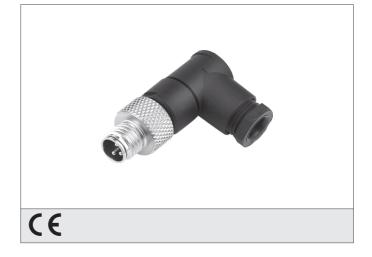

## BS-W-8 Connector

## Plastic housing

- Metal screw
- Soldered connection
- High protection class by IP 67
- Cable outlet 4 x 90° pivotable

## **TECHNICAL INFORMATION (typ.)**

| Design                          | angled                                     |
|---------------------------------|--------------------------------------------|
| Protection class                | IP 67                                      |
| Casing material                 | plastics                                   |
| Connection sensor side          | Field-wireable, Solder connection, 3-poled |
| Connection control side         | Connector, M8x1, 3-poled                   |
| For cable diameters             | 3,5 5,0 mm                                 |
| For stranded wire cross section | 0,25 0,34 mm²                              |
|                                 |                                            |