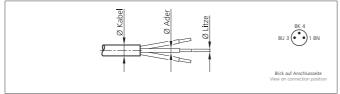

## **TECHNICAL INFORMATION (typ.)**

| Design                          | angled                                     |
|---------------------------------|--------------------------------------------|
| Protection class                | IP 67                                      |
| Casing material                 | plastics                                   |
| Connection sensor side          | Field-wireable, Solder connection, 3-poled |
| Connection control side         | Connector, M8x1, 3-poled                   |
| For cable diameters             | 3,5 5,0 mm                                 |
| For stranded wire cross section | 0,25 0,34 mm²                              |
|                                 |                                            |