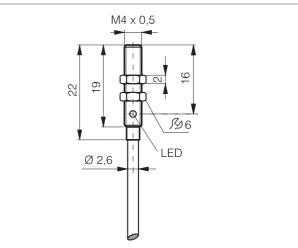

| Operating principleInductiveEvaluationdigitalSizeM4 x 0,5 (thread)DesignscrewMountingflushCharacteristicsincreased operating distanceOperating distance1 mmStandardized measuring plate4 x 4 x 1 mmService voltage10 30 V DCNo-load current< 10 mASwitching outputnpn, 100 mA, NOSwitching hysteresis5 %Shock-/vibration load10 55 Hz / 1,0 mm / 30 gVoltage drop< 2,0 VSwitching frequency3000 HzAmbient temperature, operation-25 +70 °CInsulation voltage endurance500 VProtection classIP 67Casing materialBulkes steelMaterialPIIB (Cable) | TECHNICAL INFORMATION (typ.)   | +20°C, 24V DC                |
|-------------------------------------------------------------------------------------------------------------------------------------------------------------------------------------------------------------------------------------------------------------------------------------------------------------------------------------------------------------------------------------------------------------------------------------------------------------------------------------------------------------------------------------------------|--------------------------------|------------------------------|
| SizeM4 x 0,5 (thread)DesignscrewMountingflushCharacteristicsincreased operating distanceOperating distance1 mmStandardized measuring plate4 x 4 x 1 mmService voltage10 30 V DCNo-load current< 10 mA                                                                                                                                                                                                                                                                                                                                           | Operating principle            | Inductive                    |
| DesignscrewMountingflushCharacteristicsincreased operating distanceOperating distance1 mmStandardized measuring plate4 x 4 x 1 mmService voltage10 30 V DCNo-load current< 10 mA                                                                                                                                                                                                                                                                                                                                                                | Evaluation                     | digital                      |
| MountingflushCharacteristicsincreased operating distanceOperating distance1 mmStandardized measuring plate4 x 4 x 1 mmService voltage10 30 V DCNo-load current< 10 mA                                                                                                                                                                                                                                                                                                                                                                           | Size                           | M4 x 0,5 (thread)            |
| Characteristicsincreased operating distanceOperating distance1 mmStandardized measuring plate4 x 4 x 1 mmService voltage10 30 V DCNo-load current<10 mA                                                                                                                                                                                                                                                                                                                                                                                         | Design                         | screw                        |
| Operating distance1 mmStandardized measuring plate4 x 4 x 1 mmService voltage10 30 V DCNo-load current< 10 mA                                                                                                                                                                                                                                                                                                                                                                                                                                   | Mounting                       | flush                        |
| Standardized measuring plate4 x 4 x 1 mmService voltage10 30 V DCNo-load current< 10 mA                                                                                                                                                                                                                                                                                                                                                                                                                                                         | Characteristics                | increased operating distance |
| Service voltage10 30 V DCNo-load current< 10 mA                                                                                                                                                                                                                                                                                                                                                                                                                                                                                                 | Operating distance             | 1 mm                         |
| No-load current< 10 mASwitching outputnpn, 100 mA, NOSwitching hysteresis5 %Shock-/vibration load10 55 Hz / 1,0 mm / 30 gVoltage drop< 2,0 V                                                                                                                                                                                                                                                                                                                                                                                                    | Standardized measuring plate   | 4 x 4 x 1 mm                 |
| Switching outputnpn, 100 mA, NOSwitching hysteresis5 %Shock-/vibration load10 55 Hz / 1,0 mm / 30 gVoltage drop< 2,0 V                                                                                                                                                                                                                                                                                                                                                                                                                          | Service voltage                | 10 30 V DC                   |
| Switching hysteresis5 %Shock-/vibration load10 55 Hz / 1,0 mm / 30 gVoltage drop< 2,0 V                                                                                                                                                                                                                                                                                                                                                                                                                                                         | No-load current                | < 10 mA                      |
| Shock-/vibration load10 55 Hz / 1,0 mm / 30 gVoltage drop< 2,0 V                                                                                                                                                                                                                                                                                                                                                                                                                                                                                | Switching output               | npn, 100 mA, NO              |
| Voltage drop< 2,0 VSwitching frequency3000 HzAmbient temperature, operation-25 +70 °CInsulation voltage endurance500 VProtection classIP 67Casing materialstainless steel                                                                                                                                                                                                                                                                                                                                                                       | Switching hysteresis           | 5 %                          |
| Switching frequency3000 HzAmbient temperature, operation-25 +70 °CInsulation voltage endurance500 VProtection classIP 67Casing materialstainless steel                                                                                                                                                                                                                                                                                                                                                                                          | Shock-/vibration load          | 10 55 Hz / 1,0 mm / 30 g     |
| Ambient temperature, operation-25 +70 °CInsulation voltage endurance500 VProtection classIP 67Casing materialstainless steel                                                                                                                                                                                                                                                                                                                                                                                                                    | Voltage drop                   | < 2,0 V                      |
| Insulation voltage endurance500 VProtection classIP 67Casing materialstainless steel                                                                                                                                                                                                                                                                                                                                                                                                                                                            | Switching frequency            | 3000 Hz                      |
| Protection class IP 67   Casing material stainless steel                                                                                                                                                                                                                                                                                                                                                                                                                                                                                        | Ambient temperature, operation | -25 +70 °C                   |
| Casing material stainless steel                                                                                                                                                                                                                                                                                                                                                                                                                                                                                                                 | Insulation voltage endurance   | 500 V                        |
|                                                                                                                                                                                                                                                                                                                                                                                                                                                                                                                                                 | Protection class               | IP 67                        |
| Material PLIB (Cable)                                                                                                                                                                                                                                                                                                                                                                                                                                                                                                                           | Casing material                | stainless steel              |
|                                                                                                                                                                                                                                                                                                                                                                                                                                                                                                                                                 | Material                       | PUR (Cable)                  |
| Connection Cable, 2,0 m                                                                                                                                                                                                                                                                                                                                                                                                                                                                                                                         | Connection                     | Cable, 2,0 m                 |