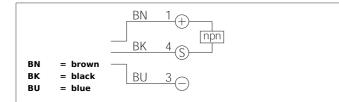

| Operating principleInductiveEvaluationdigitalSizeM4 x 0,5 (thread)DesignscrewMountingflushCharacteristicsincreased operating distanceOperating distance1 mmStandardized measuring plate4 x 4 x 1 mmService voltage10 30 V DCNo-load current< 10 mASwitching outputnpn, 100 mA, NOSwitching hysteresis5 %Shock-/vibration load10 55 Hz / 1,0 mm / 30 gVoltage drop< 2,0 VSwitching frequency3000 HzAmbient temperature, operation-25 +70 °CInsulation voltage endurance500 VProtection classIP 67Casing materialBulkes steelMaterialPIIB (Cable) | TECHNICAL INFORMATION (typ.)   | +20°C, 24V DC                |
|-------------------------------------------------------------------------------------------------------------------------------------------------------------------------------------------------------------------------------------------------------------------------------------------------------------------------------------------------------------------------------------------------------------------------------------------------------------------------------------------------------------------------------------------------|--------------------------------|------------------------------|
| SizeM4 x 0,5 (thread)DesignscrewMountingflushCharacteristicsincreased operating distanceOperating distance1 mmStandardized measuring plate4 x 4 x 1 mmService voltage10 30 V DCNo-load current< 10 mA                                                                                                                                                                                                                                                                                                                                           | Operating principle            | Inductive                    |
| DesignscrewMountingflushCharacteristicsincreased operating distanceOperating distance1 mmStandardized measuring plate4 x 4 x 1 mmService voltage10 30 V DCNo-load current< 10 mA                                                                                                                                                                                                                                                                                                                                                                | Evaluation                     | digital                      |
| MountingflushCharacteristicsincreased operating distanceOperating distance1 mmStandardized measuring plate4 x 4 x 1 mmService voltage10 30 V DCNo-load current< 10 mA                                                                                                                                                                                                                                                                                                                                                                           | Size                           | M4 x 0,5 (thread)            |
| Characteristicsincreased operating distanceOperating distance1 mmStandardized measuring plate4 x 4 x 1 mmService voltage10 30 V DCNo-load current<10 mA                                                                                                                                                                                                                                                                                                                                                                                         | Design                         | screw                        |
| Operating distance1 mmStandardized measuring plate4 x 4 x 1 mmService voltage10 30 V DCNo-load current< 10 mA                                                                                                                                                                                                                                                                                                                                                                                                                                   | Mounting                       | flush                        |
| Standardized measuring plate4 x 4 x 1 mmService voltage10 30 V DCNo-load current< 10 mA                                                                                                                                                                                                                                                                                                                                                                                                                                                         | Characteristics                | increased operating distance |
| Service voltage10 30 V DCNo-load current< 10 mA                                                                                                                                                                                                                                                                                                                                                                                                                                                                                                 | Operating distance             | 1 mm                         |
| No-load current< 10 mASwitching outputnpn, 100 mA, NOSwitching hysteresis5 %Shock-/vibration load10 55 Hz / 1,0 mm / 30 gVoltage drop< 2,0 V                                                                                                                                                                                                                                                                                                                                                                                                    | Standardized measuring plate   | 4 x 4 x 1 mm                 |
| Switching outputnpn, 100 mA, NOSwitching hysteresis5 %Shock-/vibration load10 55 Hz / 1,0 mm / 30 gVoltage drop< 2,0 V                                                                                                                                                                                                                                                                                                                                                                                                                          | Service voltage                | 10 30 V DC                   |
| Switching hysteresis5 %Shock-/vibration load10 55 Hz / 1,0 mm / 30 gVoltage drop< 2,0 V                                                                                                                                                                                                                                                                                                                                                                                                                                                         | No-load current                | < 10 mA                      |
| Shock-/vibration load10 55 Hz / 1,0 mm / 30 gVoltage drop< 2,0 V                                                                                                                                                                                                                                                                                                                                                                                                                                                                                | Switching output               | npn, 100 mA, NO              |
| Voltage drop< 2,0 VSwitching frequency3000 HzAmbient temperature, operation-25 +70 °CInsulation voltage endurance500 VProtection classIP 67Casing materialstainless steel                                                                                                                                                                                                                                                                                                                                                                       | Switching hysteresis           | 5 %                          |
| Switching frequency3000 HzAmbient temperature, operation-25 +70 °CInsulation voltage endurance500 VProtection classIP 67Casing materialstainless steel                                                                                                                                                                                                                                                                                                                                                                                          | Shock-/vibration load          | 10 55 Hz / 1,0 mm / 30 g     |
| Ambient temperature, operation-25 +70 °CInsulation voltage endurance500 VProtection classIP 67Casing materialstainless steel                                                                                                                                                                                                                                                                                                                                                                                                                    | Voltage drop                   | < 2,0 V                      |
| Insulation voltage endurance500 VProtection classIP 67Casing materialstainless steel                                                                                                                                                                                                                                                                                                                                                                                                                                                            | Switching frequency            | 3000 Hz                      |
| Protection class IP 67   Casing material stainless steel                                                                                                                                                                                                                                                                                                                                                                                                                                                                                        | Ambient temperature, operation | -25 +70 °C                   |
| Casing material stainless steel                                                                                                                                                                                                                                                                                                                                                                                                                                                                                                                 | Insulation voltage endurance   | 500 V                        |
|                                                                                                                                                                                                                                                                                                                                                                                                                                                                                                                                                 | Protection class               | IP 67                        |
| Material PLIB (Cable)                                                                                                                                                                                                                                                                                                                                                                                                                                                                                                                           | Casing material                | stainless steel              |
|                                                                                                                                                                                                                                                                                                                                                                                                                                                                                                                                                 | Material                       | PUR (Cable)                  |
| Connection Cable, 2,0 m                                                                                                                                                                                                                                                                                                                                                                                                                                                                                                                         | Connection                     | Cable, 2,0 m                 |