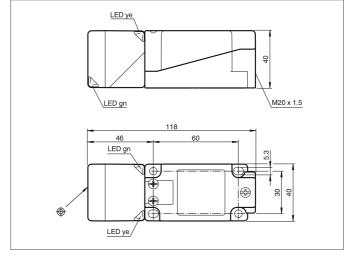

| TECHNICAL INFORMATION (typ.)   | +20°C, 24V DC                        |
|--------------------------------|--------------------------------------|
| Operating principle            | Inductive                            |
| Evaluation                     | digital                              |
| Size                           | 40 x 40 x 118 mm (Dimensions)        |
| Design                         | cuboid design                        |
| Mounting                       | flush                                |
| Operating distance             | 20 mm                                |
| Maximum rating                 | short-circuit-proof, polarity-safe   |
| Standardized measuring plate   | 45 x 45 x 1 mm                       |
| Service voltage                | 10 30 V DC                           |
| No-load current                | < 20 mA                              |
| Switching output               | pnp, 200 mA, exclusive OR            |
| Switching hysteresis           | 5 %                                  |
| LED indicator                  | yes                                  |
| Shock-/vibration load          | 10 55 Hz / 1,0 mm / 30 g             |
| Voltage drop                   | < 2,0 V                              |
| Switching frequency            | 0 150 Hz                             |
| Ambient temperature, operation | -25 +85 °C                           |
| Protection class               | IP 68, IP 69K                        |
| Protection degree              | II                                   |
| Casing material                | PA / metal with epoxy powder coating |
| Connection                     | clamps                               |
|                                |                                      |