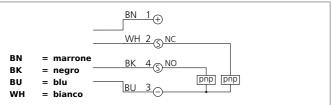

| TECHNICAL INFORMATION (typ.)   | +20°C, 24V DC                        |
|--------------------------------|--------------------------------------|
| Operating principle            | Inductive                            |
| Evaluation                     | digital                              |
| Size                           | 40 x 40 x 118 mm (Dimensions)        |
| Design                         | cuboid design                        |
| Mounting                       | flush                                |
| Operating distance             | 20 mm                                |
| Maximum rating                 | short-circuit-proof, polarity-safe   |
| Standardized measuring plate   | 45 x 45 x 1 mm                       |
| Service voltage                | 10 30 V DC                           |
| No-load current                | < 20 mA                              |
| Switching output               | pnp, 200 mA, exclusive OR            |
| Switching hysteresis           | 5 %                                  |
| LED indicator                  | yes                                  |
| Shock-/vibration load          | 10 55 Hz / 1,0 mm / 30 g             |
| Voltage drop                   | < 2,0 V                              |
| Switching frequency            | 0 150 Hz                             |
| Ambient temperature, operation | -25 +85 °C                           |
| Protection class               | IP 68, IP 69K                        |
| Protection degree              | II                                   |
| Casing material                | PA / metal with epoxy powder coating |
| Connection                     | clamps                               |
|                                |                                      |