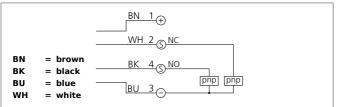

| TECHNICAL INFORMATION (typ.)   | +20°C, 24V DC                        |
|--------------------------------|--------------------------------------|
| Operating principle            | Inductive                            |
| Evaluation                     | digital                              |
| Size                           | 40 x 40 x 118 mm (Dimensions)        |
| Design                         | cuboid design                        |
| Mounting                       | flush                                |
| Operating distance             | 20 mm                                |
| Maximum rating                 | short-circuit-proof, polarity-safe   |
| Standardized measuring plate   | 45 x 45 x 1 mm                       |
| Service voltage                | 10 30 V DC                           |
| No-load current                | < 20 mA                              |
| Switching output               | pnp, 200 mA, exclusive OR            |
| Switching hysteresis           | 5 %                                  |
| LED indicator                  | yes                                  |
| Shock-/vibration load          | 10 55 Hz / 1,0 mm / 30 g             |
| Voltage drop                   | < 2,0 V                              |
| Switching frequency            | 0 150 Hz                             |
| Ambient temperature, operation | -25 +85 °C                           |
| Protection class               | IP 68, IP 69K                        |
| Protection degree              | II                                   |
| Casing material                | PA / metal with epoxy powder coating |
| Connection                     | clamps                               |
|                                |                                      |