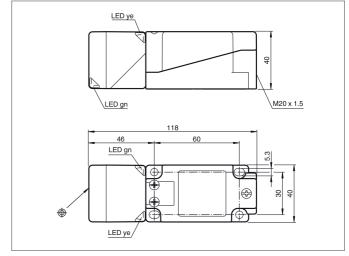

| TECHNICAL INFORMATION (typ.)   | +20°C, 24V DC                        |
|--------------------------------|--------------------------------------|
| Operating principle            | Inductive                            |
| Evaluation                     | digital                              |
| Size                           | 40 x 40 x 118 mm (Dimensions)        |
| Design                         | cuboid design                        |
| Mounting                       | flush                                |
| Operating distance             | 20 mm                                |
| Maximum rating                 | short-circuit-proof, polarity-safe   |
| Standardized measuring plate   | 45 x 45 x 1 mm                       |
| Service voltage                | 10 30 V DC                           |
| No-load current                | < 20 mA                              |
| Switching output               | pnp, 200 mA, exclusive OR            |
| Switching hysteresis           | 5 %                                  |
| LED indicator                  | yes                                  |
| Shock-/vibration load          | 10 55 Hz / 1,0 mm / 30 g             |
| Voltage drop                   | < 2,0 V                              |
| Switching frequency            | 0 150 Hz                             |
| Ambient temperature, operation | -25 +85 °C                           |
| Protection class               | IP 68, IP 69K                        |
| Protection degree              | II                                   |
| Casing material                | PA / metal with epoxy powder coating |
| Connection                     | clamps                               |
|                                |                                      |