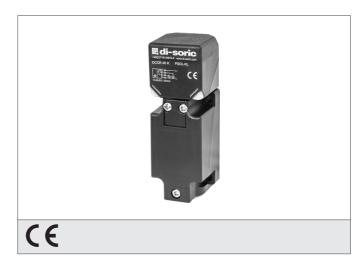

## DCCR 40 K 20 PSOL-KL Inductive Proximity Switch

- Sensor probe pivotable as well as rotatable
- Connection clamps
- Integrated amplifier
- Protection against short-circuit and reverse polarity
- Starting pulse suppression
- LEDs for service voltage and output status
- 4-way LED indicator for 360° visibility