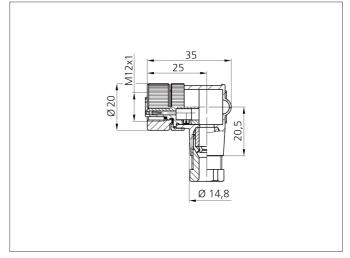

| TECHNICAL INFORMATION (typ.)    |                                            |
|---------------------------------|--------------------------------------------|
| Design                          | angled                                     |
| Protection class                | IP 67                                      |
| Casing material                 | plastics                                   |
| Connection sensor side          | Socket, M12x1, 4-poled                     |
| Connection control side         | Field-wireable, Connecting clamps, 4-poled |
| For cable diameters             | 4,0 6,0 mm                                 |
| For stranded wire cross section | 0,75 mm <sup>2</sup>                       |
|                                 |                                            |