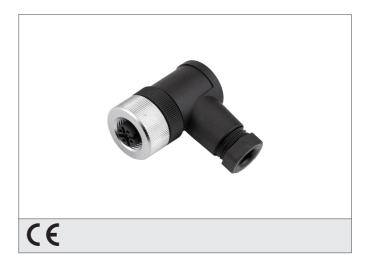

## **BK-W-12**

## **Connector**

- Plastic housing
- Metal screw
- Connection clamps
- High protection class
- Cable outlet 4 x 90° pivotable