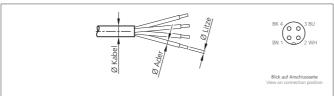

| TECHNICAL INFORMATION (typ.)    |                                            |
|---------------------------------|--------------------------------------------|
| Design                          | angled                                     |
| Protection class                | IP 67                                      |
| Casing material                 | plastics                                   |
| Connection sensor side          | Socket, M12x1, 4-poled                     |
| Connection control side         | Field-wireable, Connecting clamps, 4-poled |
| For cable diameters             | 4,0 6,0 mm                                 |
| For stranded wire cross section | 0,75 mm <sup>2</sup>                       |
|                                 |                                            |