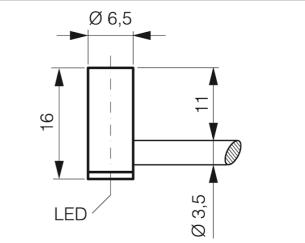

| +20°C, 24V DC            |
|--------------------------|
| Inductive                |
| digital                  |
| Ø 6,5 mm (Diameter)      |
| cylinder                 |
| flush                    |
| 1,5 mm                   |
| 6,5 x 6,5 x 1 mm         |
| 10 30 V DC               |
| 10 55 Hz / 1,0 mm / 30 g |
| 10000 Hz                 |
| -25 +70 °C               |
| 500 V                    |
| IP 67                    |
| stainless steel          |
| PUR (Cable)              |
| Cable, 2,0 m             |
|                          |