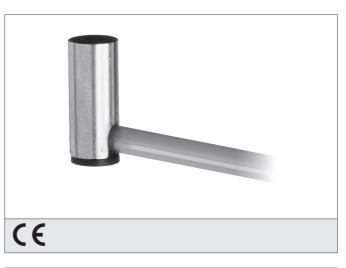

## DCCKR 6.5 V 1.5 NAMUR/2m PUR Inductive Proximity Switch

- Versions in accordance with NAMUR
- Service voltage 5 ... 30 V DC
- Output current < 1 mA with energized proximity switch
- Output current > 2,2 mA with de-energized proximity switch
- Cable, highly flexible
- Starting pulse suppression
- LED