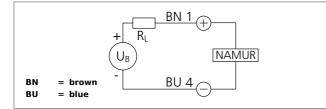

## DCCKR 6.5 V 1.5 NAMUR/2m PUR Inductive Proximity Switch

- Versions in accordance with NAMUR
- Service voltage 5 ... 30 V DC
- Output current < 1 mA with energized proximity switch
- Output current > 2,2 mA with de-energized proximity switch
- Cable, highly flexible
- Starting pulse suppression
- LED