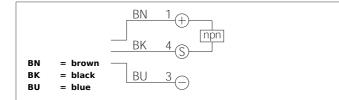

| Operating principleInductiveEvaluationdigitalSizeM18 x 1 (thread)DesignscrewMountingquasi-flushCharacteristicsincreased operating distanceOperating distance8 mmStandardized measuring plate24 x 24 x 1 mmService voltage10 30 V DCNo-load current< 10 mASwitching outputnpn, 200 mA, NCSwitching hysteresis< 15 %LED indicatoryesVoltage drop< 2.4 VSwitching frequency500 HzAmbient temperature, operation500 VProtection class1P 67Casing materialProteC (Cable)MaterialPVC (Cable)ConnectionCable, 2,0 m | TECHNICAL INFORMATION (typ.)   | +20°C, 24V DC                |
|--------------------------------------------------------------------------------------------------------------------------------------------------------------------------------------------------------------------------------------------------------------------------------------------------------------------------------------------------------------------------------------------------------------------------------------------------------------------------------------------------------------|--------------------------------|------------------------------|
| SizeM18 x 1 (thread)DesignscrewMountingquasi-flushCharacteristicsincreased operating distanceOperating distance8 mmStandardized measuring plate24 x 24 x 1 mmService voltage10 30 V DCNo-load current< 10 mA                                                                                                                                                                                                                                                                                                 | Operating principle            | Inductive                    |
| DesignscrewMountingquasi-flushCharacteristicsincreased operating distanceOperating distance8 mmStandardized measuring plate24 x 24 x 1 mmService voltage10 30 V DCNo-load current< 10 mA                                                                                                                                                                                                                                                                                                                     | Evaluation                     | digital                      |
| Mountingquasi-flushCharacteristicsincreased operating distanceOperating distance8 mmStandardized measuring plate24 x 24 x 1 mmService voltage10 30 V DCNo-load current< 10 mA                                                                                                                                                                                                                                                                                                                                | Size                           | M18 x 1 (thread)             |
| Characteristicsincreased operating distanceOperating distance8 mmStandardized measuring plate24 x 24 x 1 mmService voltage10 30 V DCNo-load current< 10 mA                                                                                                                                                                                                                                                                                                                                                   | Design                         | screw                        |
| Operating distance8 mmStandardized measuring plate24 x 24 x 1 mmService voltage10 30 V DCNo-load current< 10 mA                                                                                                                                                                                                                                                                                                                                                                                              | Mounting                       | quasi-flush                  |
| Standardized measuring plate24 x 24 x 1 mmService voltage10 30 V DCNo-load current< 10 mA                                                                                                                                                                                                                                                                                                                                                                                                                    | Characteristics                | increased operating distance |
| Service voltage10 30 V DCNo-load current< 10 mA                                                                                                                                                                                                                                                                                                                                                                                                                                                              | Operating distance             | 8 mm                         |
| No-load current< 10 mASwitching outputnpn, 200 mA, NCSwitching hysteresis< 15 %                                                                                                                                                                                                                                                                                                                                                                                                                              | Standardized measuring plate   | 24 x 24 x 1 mm               |
| Switching outputnpn, 200 mA, NCSwitching hysteresis< 15 %                                                                                                                                                                                                                                                                                                                                                                                                                                                    | Service voltage                | 10 30 V DC                   |
| Switching hysteresis< 15 %LED indicatoryesVoltage drop< 2,4 V                                                                                                                                                                                                                                                                                                                                                                                                                                                | No-load current                | < 10 mA                      |
| LED indicatoryesLED indicatoryesVoltage drop< 2,4 V                                                                                                                                                                                                                                                                                                                                                                                                                                                          | Switching output               | npn, 200 mA, NC              |
| Voltage drop< 2,4 VSwitching frequency500 HzAmbient temperature, operation-25 +70 °CInsulation voltage endurance500 VProtection classIP 67Casing materialbrass nickel platedMaterialPVC (Cable)                                                                                                                                                                                                                                                                                                              | Switching hysteresis           | < 15 %                       |
| Switching frequency500 HzAmbient temperature, operation-25 +70 °CInsulation voltage endurance500 VProtection classIP 67Casing materialbrass nickel platedMaterialPVC (Cable)                                                                                                                                                                                                                                                                                                                                 | LED indicator                  | yes                          |
| Ambient temperature, operation-25 +70 °CInsulation voltage endurance500 VProtection classIP 67Casing materialbrass nickel platedMaterialPVC (Cable)                                                                                                                                                                                                                                                                                                                                                          | Voltage drop                   | < 2,4 V                      |
| Insulation voltage endurance500 VProtection classIP 67Casing materialbrass nickel platedMaterialPVC (Cable)                                                                                                                                                                                                                                                                                                                                                                                                  | Switching frequency            | 500 Hz                       |
| Protection classIP 67Casing materialbrass nickel platedMaterialPVC (Cable)                                                                                                                                                                                                                                                                                                                                                                                                                                   | Ambient temperature, operation | -25 +70 °C                   |
| Casing material brass nickel plated   Material PVC (Cable)                                                                                                                                                                                                                                                                                                                                                                                                                                                   | Insulation voltage endurance   | 500 V                        |
| Material PVC (Cable)                                                                                                                                                                                                                                                                                                                                                                                                                                                                                         | Protection class               | IP 67                        |
|                                                                                                                                                                                                                                                                                                                                                                                                                                                                                                              | Casing material                | brass nickel plated          |
| Connection Cable, 2,0 m                                                                                                                                                                                                                                                                                                                                                                                                                                                                                      | Material                       | PVC (Cable)                  |
|                                                                                                                                                                                                                                                                                                                                                                                                                                                                                                              | Connection                     | Cable, 2,0 m                 |