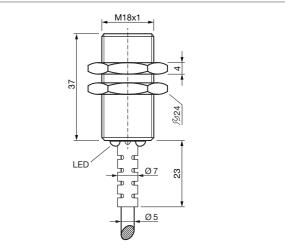

| Operating principleInductiveEvaluationdigitalSizeM18 x 1 (thread)DesignscrewMountingquasi-flushCharacteristicsincreased operating distanceOperating distance8 mmStandardized measuring plate24 x 24 x 1 mmService voltage10 30 V DCNo-load current< 10 mASwitching outputnpn, 200 mA, NCSwitching hysteresis< 15 %LED indicatoryesVoltage drop< 2.4 VSwitching frequency500 HzAmbient temperature, operation500 VProtection class1P 67Casing materialProteC (Cable)MaterialPVC (Cable)ConnectionCable, 2,0 m | TECHNICAL INFORMATION (typ.)   | +20°C, 24V DC                |
|--------------------------------------------------------------------------------------------------------------------------------------------------------------------------------------------------------------------------------------------------------------------------------------------------------------------------------------------------------------------------------------------------------------------------------------------------------------------------------------------------------------|--------------------------------|------------------------------|
| SizeM18 x 1 (thread)DesignscrewMountingquasi-flushCharacteristicsincreased operating distanceOperating distance8 mmStandardized measuring plate24 x 24 x 1 mmService voltage10 30 V DCNo-load current< 10 mA                                                                                                                                                                                                                                                                                                 | Operating principle            | Inductive                    |
| DesignscrewMountingquasi-flushCharacteristicsincreased operating distanceOperating distance8 mmStandardized measuring plate24 x 24 x 1 mmService voltage10 30 V DCNo-load current< 10 mA                                                                                                                                                                                                                                                                                                                     | Evaluation                     | digital                      |
| Mountingquasi-flushCharacteristicsincreased operating distanceOperating distance8 mmStandardized measuring plate24 x 24 x 1 mmService voltage10 30 V DCNo-load current< 10 mA                                                                                                                                                                                                                                                                                                                                | Size                           | M18 x 1 (thread)             |
| Characteristicsincreased operating distanceOperating distance8 mmStandardized measuring plate24 x 24 x 1 mmService voltage10 30 V DCNo-load current< 10 mA                                                                                                                                                                                                                                                                                                                                                   | Design                         | screw                        |
| Operating distance8 mmStandardized measuring plate24 x 24 x 1 mmService voltage10 30 V DCNo-load current< 10 mA                                                                                                                                                                                                                                                                                                                                                                                              | Mounting                       | quasi-flush                  |
| Standardized measuring plate24 x 24 x 1 mmService voltage10 30 V DCNo-load current< 10 mA                                                                                                                                                                                                                                                                                                                                                                                                                    | Characteristics                | increased operating distance |
| Service voltage10 30 V DCNo-load current< 10 mA                                                                                                                                                                                                                                                                                                                                                                                                                                                              | Operating distance             | 8 mm                         |
| No-load current< 10 mASwitching outputnpn, 200 mA, NCSwitching hysteresis< 15 %                                                                                                                                                                                                                                                                                                                                                                                                                              | Standardized measuring plate   | 24 x 24 x 1 mm               |
| Switching outputnpn, 200 mA, NCSwitching hysteresis< 15 %                                                                                                                                                                                                                                                                                                                                                                                                                                                    | Service voltage                | 10 30 V DC                   |
| Switching hysteresis< 15 %LED indicatoryesVoltage drop< 2,4 V                                                                                                                                                                                                                                                                                                                                                                                                                                                | No-load current                | < 10 mA                      |
| LED indicatoryesLED indicatoryesVoltage drop< 2,4 V                                                                                                                                                                                                                                                                                                                                                                                                                                                          | Switching output               | npn, 200 mA, NC              |
| Voltage drop< 2,4 VSwitching frequency500 HzAmbient temperature, operation-25 +70 °CInsulation voltage endurance500 VProtection classIP 67Casing materialbrass nickel platedMaterialPVC (Cable)                                                                                                                                                                                                                                                                                                              | Switching hysteresis           | < 15 %                       |
| Switching frequency500 HzAmbient temperature, operation-25 +70 °CInsulation voltage endurance500 VProtection classIP 67Casing materialbrass nickel platedMaterialPVC (Cable)                                                                                                                                                                                                                                                                                                                                 | LED indicator                  | yes                          |
| Ambient temperature, operation-25 +70 °CInsulation voltage endurance500 VProtection classIP 67Casing materialbrass nickel platedMaterialPVC (Cable)                                                                                                                                                                                                                                                                                                                                                          | Voltage drop                   | < 2,4 V                      |
| Insulation voltage endurance500 VProtection classIP 67Casing materialbrass nickel platedMaterialPVC (Cable)                                                                                                                                                                                                                                                                                                                                                                                                  | Switching frequency            | 500 Hz                       |
| Protection classIP 67Casing materialbrass nickel platedMaterialPVC (Cable)                                                                                                                                                                                                                                                                                                                                                                                                                                   | Ambient temperature, operation | -25 +70 °C                   |
| Casing material brass nickel plated   Material PVC (Cable)                                                                                                                                                                                                                                                                                                                                                                                                                                                   | Insulation voltage endurance   | 500 V                        |
| Material PVC (Cable)                                                                                                                                                                                                                                                                                                                                                                                                                                                                                         | Protection class               | IP 67                        |
|                                                                                                                                                                                                                                                                                                                                                                                                                                                                                                              | Casing material                | brass nickel plated          |
| Connection Cable, 2,0 m                                                                                                                                                                                                                                                                                                                                                                                                                                                                                      | Material                       | PVC (Cable)                  |
|                                                                                                                                                                                                                                                                                                                                                                                                                                                                                                              | Connection                     | Cable, 2,0 m                 |