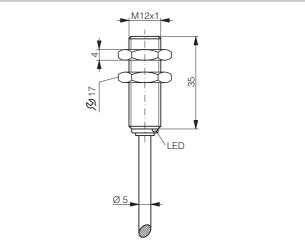

| perating principleInductivevaluationdigitalzeM12 x 1 (thread)esignscrewpuntingflushvaracteristicsincreased operatingperating distance4 mmandardized measuring plate12 x 12 x 1 mmvarvice voltage10 30 V DC | ng distance |
|------------------------------------------------------------------------------------------------------------------------------------------------------------------------------------------------------------|-------------|
| zeM12 x 1 (thread)esignscrewpountingflushmaracteristicsincreased operatinberating distance4 mmandardized measuring plate12 x 12 x 1 mmervice voltage10 30 V DC                                             | ng distance |
| esignscrewbuntingflushharacteristicsincreased operatinberating distance4 mmandardized measuring plate12 x 12 x 1 mmkrvice voltage10 30 V DC                                                                | ng distance |
| buntingflushparacteristicsincreased operatingperating distance4 mmandardized measuring plate12 x 12 x 1 mmervice voltage10 30 V DC                                                                         | ng distance |
| naracteristicsincreased operatingperating distance4 mmandardized measuring plate12 x 12 x 1 mmprvice voltage10 30 V DC                                                                                     | ng distance |
| berating distance4 mmandardized measuring plate12 x 12 x 1 mmrrvice voltage10 30 V DC                                                                                                                      | ng distance |
| andardized measuring plate12 x 12 x 1 mmrrvice voltage10 30 V DC                                                                                                                                           |             |
| rvice voltage 10 30 V DC                                                                                                                                                                                   |             |
|                                                                                                                                                                                                            |             |
|                                                                                                                                                                                                            |             |
| o-load current < 10 mA                                                                                                                                                                                     |             |
| vitching output npn, 200 mA, NC                                                                                                                                                                            |             |
| vitching hysteresis < 10 %                                                                                                                                                                                 |             |
| lock-/vibration load 10 55 Hz / 1,0 r                                                                                                                                                                      | mm / 30 g   |
| ltage drop < 2,0 V                                                                                                                                                                                         |             |
| vitching frequency 2000 Hz                                                                                                                                                                                 |             |
| nbient temperature, operation -25 +70 °C                                                                                                                                                                   |             |
| sulation voltage endurance 500 V                                                                                                                                                                           |             |
| otection class IP 67                                                                                                                                                                                       |             |
| ising material brass                                                                                                                                                                                       |             |
| aterial PVC (Cable)                                                                                                                                                                                        |             |
| nnection Cable, 2,0 m                                                                                                                                                                                      |             |