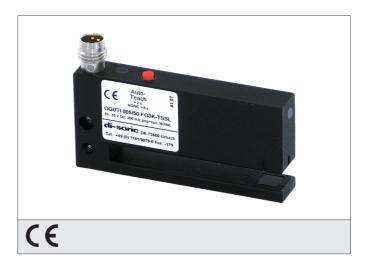

## OGUTS 005/50 FG3K-TSSL **Optical Label Sensor**

- Integrated memory space
- Fast, simple, reliable: sensitivity adjustment via the teach key
- Auto-teach during a running process
- Remote teach function
- LED indicator for the teach procedure
- Detection of an extremely wide range of different labels
- Large functional reserve
- To be integrated in edge of the label dispenser