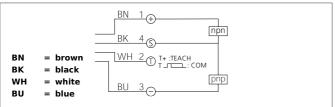

## OGUTS 005/50 FG3K-TSSL **Optical Label Sensor**

- Integrated memory space
- Fast, simple, reliable: sensitivity adjustment via the teach key
- Auto-teach during a running process
- Remote teach function
- LED indicator for the teach procedure
- Detection of an extremely wide range of different labels
- Large functional reserve
- To be integrated in edge of the label dispenser