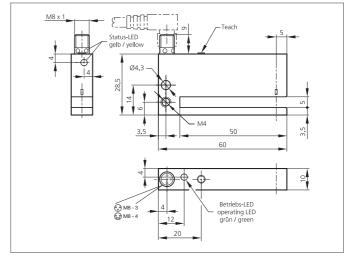

## OGUTS 005/50 FG3K-TSSL **Optical Label Sensor**

- Integrated memory space
- Fast, simple, reliable: sensitivity adjustment via the teach key
- Auto-teach during a running process
- Remote teach function
- LED indicator for the teach procedure
- Detection of an extremely wide range of different labels
- Large functional reserve
- To be integrated in edge of the label dispenser