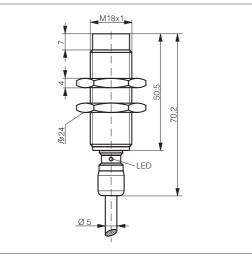

| TECHNICAL INFORMATION (typ.)   | +20°C, 24V DC                        |
|--------------------------------|--------------------------------------|
| Operating principle            | Inductive                            |
| Evaluation                     | digital                              |
| Size                           | M18 x 1 (thread)                     |
| Design                         | screw                                |
| Mounting                       | non-flush                            |
| Characteristics                | extremely high operating distance    |
| Operating distance             | 20 mm                                |
| Standardized measuring plate   | 60 x 60 x 1 mm                       |
| Service voltage                | 10 30 V DC                           |
| No-load current                | < 10 mA                              |
| Switching output               | pnp, 200 mA, NC                      |
| Switching hysteresis           | < 15 %                               |
| Shock-/vibration load          | 10 55 Hz / 1,0 mm / 30 g             |
| Voltage drop                   | < 2,0 V                              |
| Switching frequency            | 200 Hz                               |
| Ambient temperature, operation | -25 +85 °C                           |
| Insulation voltage endurance   | 500 V                                |
| Protection class               | IP 68, IP 69K                        |
| Casing material                | stainless steel (1.4435 / AISI 316L) |
| Material                       | TPE-S (Cable)                        |
| Connection                     | Cable, 2,0 m                         |
|                                |                                      |