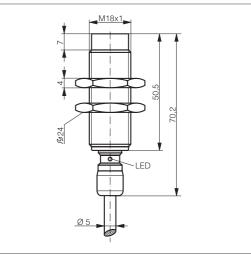

| TECHNICAL INFORMATION (typ.)   | +20°C, 24V DC                        |
|--------------------------------|--------------------------------------|
| Operating principle            | Inductive                            |
| Evaluation                     | digital                              |
| Size                           | M18 x 1 (thread)                     |
| Design                         | screw                                |
| Mounting                       | non-flush                            |
| Characteristics                | extremely high operating distance    |
| Operating distance             | 20 mm                                |
| Standardized measuring plate   | 60 x 60 x 1 mm                       |
| Service voltage                | 10 30 V DC                           |
| No-load current                | < 10 mA                              |
| Switching output               | pnp, 200 mA, NC                      |
| Switching hysteresis           | < 15 %                               |
| Shock-/vibration load          | 10 55 Hz / 1,0 mm / 30 g             |
| Voltage drop                   | < 2,0 V                              |
| Switching frequency            | 200 Hz                               |
| Ambient temperature, operation | -25 +85 °C                           |
| Insulation voltage endurance   | 500 V                                |
| Protection class               | IP 68, IP 69K                        |
| Casing material                | stainless steel (1.4435 / AISI 316L) |
| Material                       | TPE-S (Cable)                        |
| Connection                     | Cable, 2,0 m                         |
|                                |                                      |