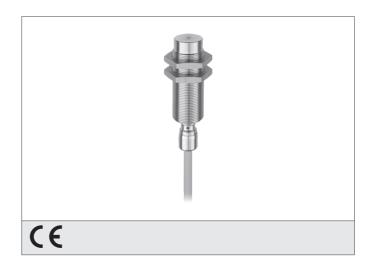

## DCC 18 VL 20 POLK Inductive Proximity Switch

- For food industry
- For seawater applications
- Large sensing range to steel and aluminium
- One-piece stainless steel housing
- Protection class IP 68 and IP 69K
- Connecting cable made of TPE-S
- Integrated amplifier
- Short-circuit protection
- Starting pulse suppression
- LED