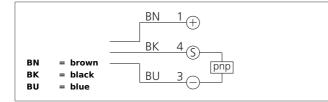

| TECHNICAL INFORMATION (typ.)   | +20°C, 24V DC                        |
|--------------------------------|--------------------------------------|
| Operating principle            | Inductive                            |
| Evaluation                     | digital                              |
| Size                           | M18 x 1 (thread)                     |
| Design                         | screw                                |
| Mounting                       | non-flush                            |
| Characteristics                | extremely high operating distance    |
| Operating distance             | 20 mm                                |
| Standardized measuring plate   | 60 x 60 x 1 mm                       |
| Service voltage                | 10 30 V DC                           |
| No-load current                | < 10 mA                              |
| Switching output               | pnp, 200 mA, NC                      |
| Switching hysteresis           | < 15 %                               |
| Shock-/vibration load          | 10 55 Hz / 1,0 mm / 30 g             |
| Voltage drop                   | < 2,0 V                              |
| Switching frequency            | 200 Hz                               |
| Ambient temperature, operation | -25 +85 °C                           |
| Insulation voltage endurance   | 500 V                                |
| Protection class               | IP 68, IP 69K                        |
| Casing material                | stainless steel (1.4435 / AISI 316L) |
| Material                       | TPE-S (Cable)                        |
| Connection                     | Cable, 2,0 m                         |
|                                |                                      |