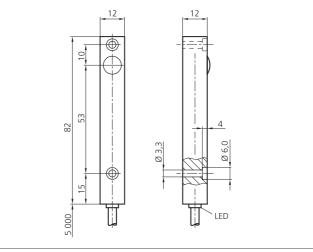

| TECHNICAL INFORMATION (typ.)   | +20°C, 24V DC                                    |
|--------------------------------|--------------------------------------------------|
| Operating principle            | Through beam sensors, receiver, switching output |
| Evaluation                     | digital                                          |
| Size                           | 82 x 12 x 12 mm (Dimensions)                     |
| Design                         | cuboid design                                    |
| Characteristics                | High transmit power and dirt penetration         |
| Service voltage                | 10 35 V DC                                       |
| No-load current                | < 40 mA                                          |
| Operating distance             | 0 50000 mm dependent on the transmitter          |
| Sensitivity adjustment         | no setting elements                              |
| Switching output               | Push pull, 200 mA, NC                            |
| Shock-/vibration load          | 10 55 Hz / 1,0 mm / 30 g                         |
| Switching frequency            | 20 Hz                                            |
| Ambient temperature, operation | -20 +60 °C                                       |
| Ambient light immunity         | 15 kLx, Sunlight, 2 kLx, clocked light           |
| Protection class               | IP 67                                            |
| Protection degree              | III, operation on protective low voltage         |
| Casing material                | Aluminium anodized                               |
| Material                       | PVC (Cable)                                      |
| Connection                     | Cable, 5,0 m                                     |
|                                |                                                  |