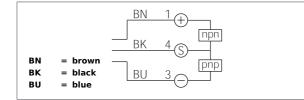

| TECHNICAL INFORMATION (typ.)   | +20°C, 24V DC                                    |
|--------------------------------|--------------------------------------------------|
| Operating principle            | Through beam sensors, receiver, switching output |
| Evaluation                     | digital                                          |
| Size                           | 82 x 12 x 12 mm (Dimensions)                     |
| Design                         | cuboid design                                    |
| Characteristics                | High transmit power and dirt penetration         |
| Service voltage                | 10 35 V DC                                       |
| No-load current                | < 40 mA                                          |
| Operating distance             | 0 50000 mm dependent on the transmitter          |
| Sensitivity adjustment         | no setting elements                              |
| Switching output               | Push pull, 200 mA, NC                            |
| Shock-/vibration load          | 10 55 Hz / 1,0 mm / 30 g                         |
| Switching frequency            | 20 Hz                                            |
| Ambient temperature, operation | -20 +60 °C                                       |
| Ambient light immunity         | 15 kLx, Sunlight, 2 kLx, clocked light           |
| Protection class               | IP 67                                            |
| Protection degree              | III, operation on protective low voltage         |
| Casing material                | Aluminium anodized                               |
| Material                       | PVC (Cable)                                      |
| Connection                     | Cable, 5,0 m                                     |
|                                |                                                  |