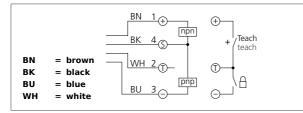

| +20°C, 24V DC                        |
|--------------------------------------|
| Capacitive                           |
| 0,6 mm                               |
| 85 mm                                |
| 10 35 V DC                           |
| < 70 mA                              |
| Teach key + remote teach             |
| Push pull, 200 mA, NO/NC, switchable |
| material dependent                   |
| > 2 mm                               |
| > 2 mm                               |
| < 0,5 mm                             |
| < 2,5 V                              |
| 0 +60 °C                             |
| 500 V                                |
| IP 65                                |
| Aluminium black anodized             |
| Connector, M12, 4-poled              |
| VK                                   |
|                                      |