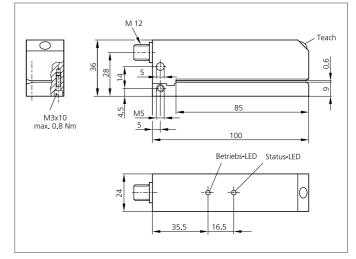

## KSSTI 600/80 FG3LK-AIBS Capacitive Label Sensor

- Detection of all, also metallized label materials
- Large slot depth for wide labels
- Sensitivity adjustment via teach key
- Auto-teach during a running process
- Remote teach option with key-lock function
- Temperature and air humidity compensation
- Static functional principle
- Separated housing

| +20°C, 24V DC                        |
|--------------------------------------|
| Capacitive                           |
| 0,6 mm                               |
| 85 mm                                |
| 10 35 V DC                           |
| < 70 mA                              |
| Teach key + remote teach             |
| Push pull, 200 mA, NO/NC, switchable |
| material dependent                   |
| > 2 mm                               |
| > 2 mm                               |
| < 0,5 mm                             |
| < 2,5 V                              |
| 0 +60 °C                             |
| 500 V                                |
| IP 65                                |
| Aluminium black anodized             |
| Connector, M12, 4-poled              |
| VK                                   |
|                                      |