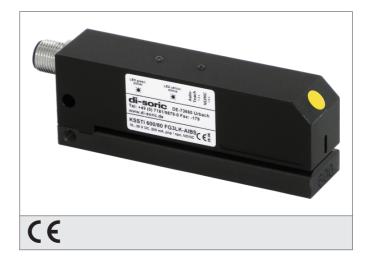

## KSSTI 600/80 FG3LK-AIBS Capacitive Label Sensor

- Detection of all, also metallized label materials
- Large slot depth for wide labels
- Sensitivity adjustment via teach key
- Auto-teach during a running process
- Remote teach option with key-lock function
- Temperature and air humidity compensation
- Static functional principle
- Separated housing