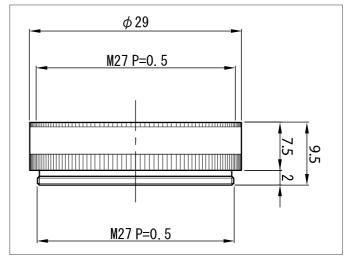

TECHNICAL INFORMATION (

| TECHNICAL INFORMATION (typ.) |                                             |
|------------------------------|---------------------------------------------|
| Size                         | Ø 29 mm (Diameter)                          |
| Characteristics              | Mounting thread for additional filter       |
| Material                     | Aluminium (Filter thread)<br>Glass (Filter) |
| Filter thread                | M27 x 0.5                                   |
|                              |                                             |
|                              |                                             |
|                              |                                             |
|                              |                                             |
|                              |                                             |
|                              |                                             |
|                              |                                             |
|                              |                                             |
|                              |                                             |
|                              |                                             |
|                              |                                             |
|                              |                                             |
|                              |                                             |
|                              |                                             |
|                              |                                             |
|                              |                                             |
|                              |                                             |