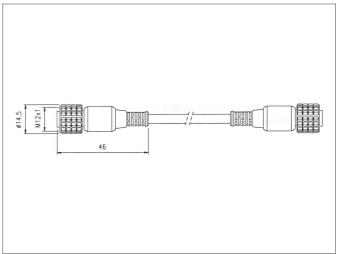

| TECHNICAL INFORMATION (typ.) | +20°C, 24V DC                        |
|------------------------------|--------------------------------------|
| Operating principle          | Connecting cable                     |
| Size                         | M12 (thread)                         |
| Design                       | straight                             |
| Length                       | 25.000 mm                            |
| Characteristics              | metal coupling ring                  |
| Protection class             | IP 67                                |
| Suitable for                 | connection between Master and Slave  |
| Material                     | PVC (Cable)                          |
| Connection                   | Socket, M12, 5-poled, to socket, M12 |
|                              |                                      |
|                              |                                      |
|                              |                                      |
|                              |                                      |
|                              |                                      |
|                              |                                      |
|                              |                                      |
|                              |                                      |
|                              |                                      |
|                              |                                      |
|                              |                                      |