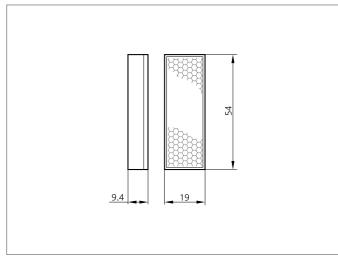

## R 19x54

| TECHNICAL INFORMATION (typ.)   | +20°C, 24V DC                         |  |
|--------------------------------|---------------------------------------|--|
| Mounting                       | adhesive                              |  |
| Size                           | 19 x 54 mm (Surface)<br>9 mm (Height) |  |
| Design                         | rectangular                           |  |
| Emitted light                  | Infrared and red                      |  |
| Ambient temperature, operation | -20 +60 °C                            |  |
| Version                        | Reflector                             |  |
|                                |                                       |  |
|                                |                                       |  |
|                                |                                       |  |
|                                |                                       |  |
|                                |                                       |  |
|                                |                                       |  |
|                                |                                       |  |
|                                |                                       |  |
|                                |                                       |  |
|                                |                                       |  |
|                                |                                       |  |
|                                |                                       |  |
|                                |                                       |  |
|                                |                                       |  |
|                                |                                       |  |
|                                |                                       |  |