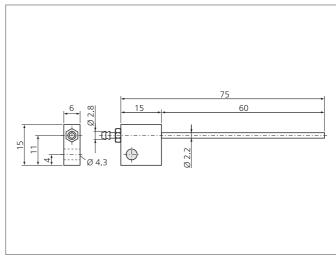

## **Cleaning Air Nozzle**

- For cleaning the receiver optics from accumulations and dirt
- By means of an M5 tube-adaption easy pneumatic connection
- Flexible
- Length 60 mm

| TECHNICAL INFORMATION (typ.) |                                              |
|------------------------------|----------------------------------------------|
| Length                       | 60 mm                                        |
| Characteristics              | Flexible, for angled and fork light barriers |
| Casing material              | metal                                        |
|                              |                                              |
|                              |                                              |
|                              |                                              |
|                              |                                              |
|                              |                                              |
|                              |                                              |
|                              |                                              |
|                              |                                              |
|                              |                                              |
|                              |                                              |
|                              |                                              |
|                              |                                              |
|                              |                                              |
|                              |                                              |
|                              |                                              |
|                              |                                              |
|                              |                                              |
|                              |                                              |
|                              |                                              |