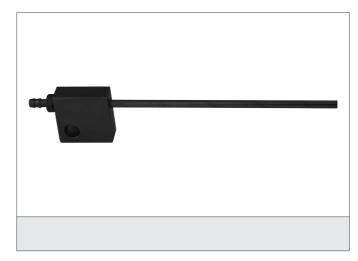

## **Cleaning Air Nozzle**

- For cleaning the receiver optics from accumulations and dirt
- By means of an M5 tube-adaption easy pneumatic connection
- Flexible
- Length 60 mm

| TECHNICAL INFORMATION (typ.) |                                              |
|------------------------------|----------------------------------------------|
| Length                       | 60 mm                                        |
| Characteristics              | Flexible, for angled and fork light barriers |
| Casing material              | metal                                        |
|                              |                                              |
|                              |                                              |
|                              |                                              |
|                              |                                              |
|                              |                                              |
|                              |                                              |
|                              |                                              |
|                              |                                              |
|                              |                                              |
|                              |                                              |
|                              |                                              |
|                              |                                              |
|                              |                                              |
|                              |                                              |
|                              |                                              |
|                              |                                              |
|                              |                                              |
|                              |                                              |
|                              |                                              |