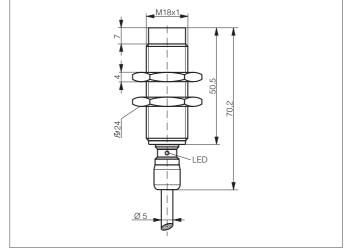

| TECHNICAL INFORMATION (typ.)   | +20°C, 24V DC                        |
|--------------------------------|--------------------------------------|
| Operating principle            | Inductive                            |
| Evaluation                     | digital                              |
| Size                           | M18 x 1 (thread)                     |
| Design                         | screw                                |
| Mounting                       | non-flush                            |
| Characteristics                | extremely high operating distance    |
| Operating distance             | 20 mm                                |
| Standardized measuring plate   | 60 x 60 x 1 mm                       |
| Service voltage                | 10 30 V DC                           |
| No-load current                | < 10 mA                              |
| Switching output               | pnp, 200 mA, NC                      |
| Switching hysteresis           | < 15 %                               |
| Shock-/vibration load          | 10 55 Hz / 1,0 mm / 30 g             |
| Voltage drop                   | < 2,0 V                              |
| Switching frequency            | 200 Hz                               |
| Ambient temperature, operation | -25 +85 °C                           |
| Insulation voltage endurance   | 500 V                                |
| Protection class               | IP 68, IP 69K                        |
| Casing material                | stainless steel (1.4435 / AISI 316L) |
| Material                       | TPE-S (Cable)                        |
| Connection                     | Cable, 2,0 m                         |
|                                |                                      |