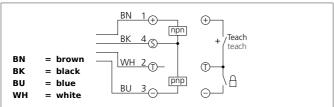

| TECHNICAL INFORMATION (typ.)   | +20°C, 24V DC                        |
|--------------------------------|--------------------------------------|
| Operating principle            | Capacitive                           |
| Fork opening                   | 0,6 mm                               |
| Branch length inside           | 85 mm                                |
| Service voltage                | 10 35 V DC                           |
| No-load current                | < 70 mA                              |
| Sensitivity adjustment         | Teach key + remote teach             |
| Switching output               | Push pull, 200 mA, NO/NC, switchable |
| Switching hysteresis           | material dependent                   |
| Label length                   | > 2 mm                               |
| Label interspace               | > 2 mm                               |
| Label thickness                | < 0,5 mm                             |
| Voltage drop                   | < 2,5 V                              |
| Ambient temperature, operation | 0 +60 °C                             |
| Insulation voltage endurance   | 500 V                                |
| Protection class               | IP 65                                |
| Casing material                | Aluminium black anodized             |
| Connection                     | Connector, M12, 4-poled              |
| Connecting cable               | VK                                   |
|                                |                                      |