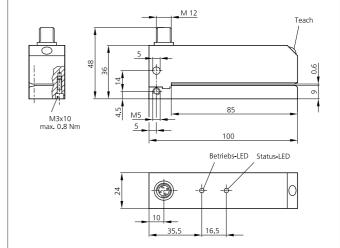

| TECHNICAL INFORMATION (typ.)   | +20°C, 24V DC                        |
|--------------------------------|--------------------------------------|
| Operating principle            | Capacitive                           |
| Fork opening                   | 0,6 mm                               |
| Branch length inside           | 85 mm                                |
| Service voltage                | 10 35 V DC                           |
| No-load current                | < 70 mA                              |
| Sensitivity adjustment         | Teach key + remote teach             |
| Switching output               | Push pull, 200 mA, NO/NC, switchable |
| Switching hysteresis           | material dependent                   |
| Label length                   | > 2 mm                               |
| Label interspace               | > 2 mm                               |
| Label thickness                | < 0,5 mm                             |
| Voltage drop                   | < 2,5 V                              |
| Ambient temperature, operation | 0 +60 °C                             |
| Insulation voltage endurance   | 500 V                                |
| Protection class               | IP 65                                |
| Casing material                | Aluminium black anodized             |
| Connection                     | Connector, M12, 4-poled              |
| Connecting cable               | VK                                   |
|                                |                                      |