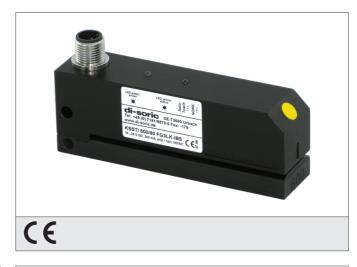

## KSSTI 600/80 FG3LK-IBS Capacitive Label Sensor

- Detection of all, also metallized label materials
- Large slot depth for wide labels
- Sensitivity adjustment via teach key
- Auto-teach during a running process
- Remote teach option with key-lock function
- Temperature and air humidity compensation
- Static functional principle
- Separated housing