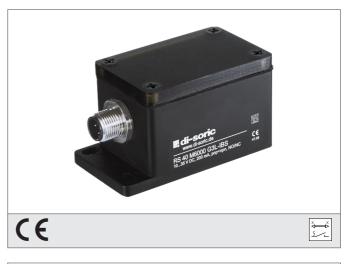

## RS 40 M 6000 G3L-IBS Radar Sensor

- Non-contact detection of approaching and departing elements up to 6 m
- Detection range and pulse streching adjustable
- Mounting behind non-metallic materials possible
- Switching output for detection of approximation and distance
- Protection class IP 67 for outdoor use
- Robust metal casing

| TECHNICAL INFORMATION (typ.)   | +20°C, 24V DC                                                  |
|--------------------------------|----------------------------------------------------------------|
| Operating principle            | Radar                                                          |
| Characteristics                | 1 switching output for detection of approximation and distance |
| Service voltage                | 10 35 V DC                                                     |
| No-load current                | < 35 mA                                                        |
| Working distance               | 500 6000 mm                                                    |
| Switching output               | Push pull, 200 mA, NO/NC, switchable                           |
| Pulse stretching               | 0,1 30 s adjustable                                            |
| Voltage drop                   | < 2,0 V                                                        |
| Switching frequency            | < 2 Hz                                                         |
| Working frequency              | 24,125 GHz, K-Band                                             |
| Ambient temperature, operation | -20 +60 °C                                                     |
| Insulation voltage endurance   | 500 V                                                          |
| Protection class               | IP 67                                                          |
| Casing material                | Die-cast zinc black lacquered finish                           |
| Connection                     | Connector, M12, 3-poled                                        |
|                                |                                                                |