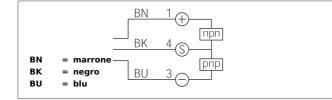

| TECHNICAL INFORMATION (typ.)   | +20°C, 24V DC                                                  |
|--------------------------------|----------------------------------------------------------------|
| Operating principle            | Radar                                                          |
| Characteristics                | 1 switching output for detection of approximation and distance |
| Service voltage                | 10 35 V DC                                                     |
| No-load current                | < 35 mA                                                        |
| Working distance               | 500 6000 mm                                                    |
| Switching output               | Push pull, 200 mA, NO/NC, switchable                           |
| Pulse stretching               | 0,1 30 s adjustable                                            |
| Voltage drop                   | < 2,0 V                                                        |
| Switching frequency            | < 2 Hz                                                         |
| Working frequency              | 24,125 GHz, K-Band                                             |
| Ambient temperature, operation | -20 +60 °C                                                     |
| Insulation voltage endurance   | 500 V                                                          |
| Protection class               | IP 67                                                          |
| Casing material                | Die-cast zinc black lacquered finish                           |
| Connection                     | Connector, M12, 3-poled                                        |
|                                |                                                                |