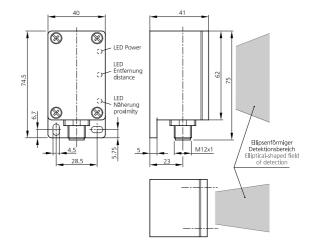

## RS 40 M 6000 G3L-IBS Radar Sensor

- Non-contact detection of approaching and departing elements up to 6 m
- Detection range and pulse streching adjustable
- Mounting behind non-metallic materials possible
- Switching output for detection of approximation and distance
- Protection class IP 67 for outdoor use
- Robust metal casing

| TECHNICAL INFORMATION (typ.)   | +20°C, 24V DC                                                  |
|--------------------------------|----------------------------------------------------------------|
| Operating principle            | Radar                                                          |
| Characteristics                | 1 switching output for detection of approximation and distance |
| Service voltage                | 10 35 V DC                                                     |
| No-load current                | < 35 mA                                                        |
| Working distance               | 500 6000 mm                                                    |
| Switching output               | Push pull, 200 mA, NO/NC, switchable                           |
| Pulse stretching               | 0,1 30 s adjustable                                            |
| Voltage drop                   | < 2,0 V                                                        |
| Switching frequency            | < 2 Hz                                                         |
| Working frequency              | 24,125 GHz, K-Band                                             |
| Ambient temperature, operation | -20 +60 °C                                                     |
| Insulation voltage endurance   | 500 V                                                          |
| Protection class               | IP 67                                                          |
| Casing material                | Die-cast zinc black lacquered finish                           |
| Connection                     | Connector, M12, 3-poled                                        |
|                                |                                                                |