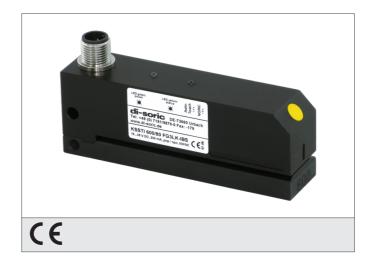

## KSSTI 1000/80 FG3LK-IBS

## **Capacitive Label Sensor**

- Detection of all, also metallized label materials
- Large slot depth for wide labels
- Sensitivity adjustment via teach key
- Auto-teach during a running process
- Remote teach option with key-lock function
- Temperature and air humidity compensation
- Static functional principle
- Separated housing

**#**, di-soric