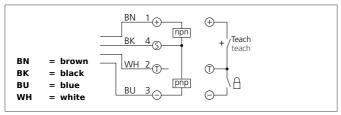

| TECHNICAL INFORMATION (typ.)   | +20°C, 24V DC                        |
|--------------------------------|--------------------------------------|
| Operating principle            | Capacitive                           |
| Fork opening                   | 1 mm                                 |
| Branch length inside           | 85 mm                                |
| Service voltage                | 10 35 V DC                           |
| No-load current                | < 70 mA                              |
| Sensitivity adjustment         | Teach key + remote teach             |
| Switching output               | Push pull, 200 mA, NO/NC, switchable |
| Switching hysteresis           | material dependent                   |
| Label length                   | > 2 mm                               |
| Label interspace               | > 2 mm                               |
| Label thickness                | < 0,9 mm                             |
| Voltage drop                   | < 2,5 V                              |
| Ambient temperature, operation | 0 +60 °C                             |
| Insulation voltage endurance   | 500 V                                |
| Protection class               | IP 65                                |
| Casing material                | Aluminium black anodized             |
| Connection                     | Connector, M12, 4-poled              |
| Connecting cable               | VK                                   |
|                                |                                      |