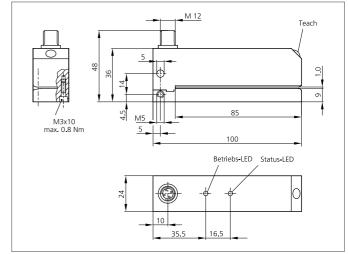

| TECHNICAL INFORMATION (typ.)   | +20°C, 24V DC                        |
|--------------------------------|--------------------------------------|
| Operating principle            | Capacitive                           |
| Fork opening                   | 1 mm                                 |
| Branch length inside           | 85 mm                                |
| Service voltage                | 10 35 V DC                           |
| No-load current                | < 70 mA                              |
| Sensitivity adjustment         | Teach key + remote teach             |
| Switching output               | Push pull, 200 mA, NO/NC, switchable |
| Switching hysteresis           | material dependent                   |
| Label length                   | > 2 mm                               |
| Label interspace               | > 2 mm                               |
| Label thickness                | < 0,9 mm                             |
| Voltage drop                   | < 2,5 V                              |
| Ambient temperature, operation | 0 +60 °C                             |
| Insulation voltage endurance   | 500 V                                |
| Protection class               | IP 65                                |
| Casing material                | Aluminium black anodized             |
| Connection                     | Connector, M12, 4-poled              |
| Connecting cable               | VK                                   |
|                                |                                      |