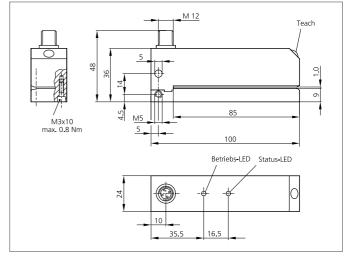

| TECHNICAL INFORMATION (typ.)   | +20°C, 24V DC                        |
|--------------------------------|--------------------------------------|
| Operating principle            | Capacitive                           |
| Fork opening                   | 1 mm                                 |
| Branch length inside           | 85 mm                                |
| Service voltage                | 10 35 V DC                           |
| No-load current                | < 70 mA                              |
| Sensitivity adjustment         | Teach key + remote teach             |
| Switching output               | Push pull, 200 mA, NO/NC, switchable |
| Switching hysteresis           | material dependent                   |
| Label length                   | > 2 mm                               |
| Label interspace               | > 2 mm                               |
| Label thickness                | < 0,9 mm                             |
| Voltage drop                   | < 2,5 V                              |
| Ambient temperature, operation | 0 +60 °C                             |
| Insulation voltage endurance   | 500 V                                |
| Protection class               | IP 65                                |
| Casing material                | Aluminium black anodized             |
| Connection                     | Connector, M12, 4-poled              |
| Connecting cable               | VK                                   |
|                                |                                      |