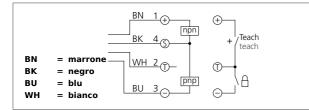

| TECHNICAL INFORMATION (typ.)   | +20°C, 24V DC                        |
|--------------------------------|--------------------------------------|
| Operating principle            | Capacitive                           |
| Fork opening                   | 1 mm                                 |
| Branch length inside           | 85 mm                                |
| Service voltage                | 10 35 V DC                           |
| No-load current                | < 70 mA                              |
| Sensitivity adjustment         | Teach key + remote teach             |
| Switching output               | Push pull, 200 mA, NO/NC, switchable |
| Switching hysteresis           | material dependent                   |
| Label length                   | > 2 mm                               |
| Label interspace               | > 2 mm                               |
| Label thickness                | < 0,9 mm                             |
| Voltage drop                   | < 2,5 V                              |
| Ambient temperature, operation | 0 +60 °C                             |
| Insulation voltage endurance   | 500 V                                |
| Protection class               | IP 65                                |
| Casing material                | Aluminium black anodized             |
| Connection                     | Connector, M12, 4-poled              |
| Connecting cable               | VK                                   |
|                                |                                      |