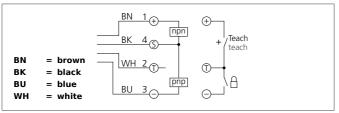

| TECHNICAL INFORMATION (typ.)   | +20°C, 24V DC                        |
|--------------------------------|--------------------------------------|
| Operating principle            | Capacitive                           |
| Fork opening                   | 1 mm                                 |
| Branch length inside           | 85 mm                                |
| Service voltage                | 10 35 V DC                           |
| No-load current                | < 70 mA                              |
| Sensitivity adjustment         | Teach key + remote teach             |
| Switching output               | Push pull, 200 mA, NO/NC, switchable |
| Switching hysteresis           | material dependent                   |
| Label length                   | > 2 mm                               |
| Label interspace               | > 2 mm                               |
| Label thickness                | < 0,9 mm                             |
| Voltage drop                   | < 2,5 V                              |
| Ambient temperature, operation | 0 +60 °C                             |
| Insulation voltage endurance   | 500 V                                |
| Protection class               | IP 65                                |
| Casing material                | Aluminium black anodized             |
| Connection                     | Connector, M12, 4-poled              |
| Connecting cable               | VK                                   |