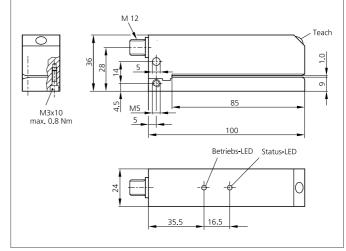

| TECHNICAL INFORMATION (typ.)   | +20°C, 24V DC                        |
|--------------------------------|--------------------------------------|
| Operating principle            | Capacitive                           |
| Fork opening                   | 1 mm                                 |
| Branch length inside           | 85 mm                                |
| Service voltage                | 10 35 V DC                           |
| No-load current                | < 70 mA                              |
| Sensitivity adjustment         | Teach key + remote teach             |
| Switching output               | Push pull, 200 mA, NO/NC, switchable |
| Switching hysteresis           | material dependent                   |
| Label length                   | > 2 mm                               |
| Label interspace               | > 2 mm                               |
| Label thickness                | < 0,9 mm                             |
| Voltage drop                   | < 2,5 V                              |
| Ambient temperature, operation | 0 +60 °C                             |
| Insulation voltage endurance   | 500 V                                |
| Protection class               | IP 65                                |
| Casing material                | Aluminium black anodized             |
| Connection                     | Connector, M12, 4-poled              |
| Connecting cable               | VK                                   |