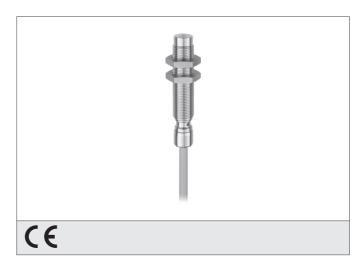

## DCC 12 VL 10 NSLK **Inductive Proximity Switch**

- For food industry
- For seawater applications
- Large sensing range to steel and aluminium
- One-piece stainless steel housing
- Protection class IP 68 and IP 69K
- Connecting cable made of TPE-S
- Integrated amplifier
- Short-circuit protection
- Starting pulse suppression
- LED