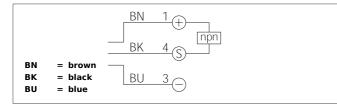

| Operating principleInductiveEvaluationdigitalSizeM12 x 1 (thread)DesignscrewMountingnon-flushCharacteristicsextremely high operating distance, up to 80 bar, All stainless<br>steel housingOperating distance10 mmStandardized measuring plate30 x 30 x 1 mmService voltage10 30 V DCNo-load current< 10 mASwitching outputnpn, 200 mA, NOSwitching hysteresis< 15 %Shock-/vibration load10 55 Hz / 1,0 mm / 30 gVoltage drop< 2,0 VSwitching frequency400 HzAmbient temperature, operation-25 +85 °CInsulation voltage endurance500 VProtection classIP 68, IP 69K | TECHNICAL INFORMATION (typ.)   | +20°C, 24V DC                        |
|---------------------------------------------------------------------------------------------------------------------------------------------------------------------------------------------------------------------------------------------------------------------------------------------------------------------------------------------------------------------------------------------------------------------------------------------------------------------------------------------------------------------------------------------------------------------|--------------------------------|--------------------------------------|
| SizeM12 x 1 (thread)DesignscrewMountingnon-flushCharacteristicsextremely high operating distance, up to 80 bar, All stainless<br>steel housingOperating distance10 mmStandardized measuring plate30 x 30 x 1 mmService voltage10 30 V DCNo-load current< 10 mA                                                                                                                                                                                                                                                                                                      | Operating principle            | Inductive                            |
| DesignscrewMountingnon-flushCharacteristicsextremely high operating distance, up to 80 bar, All stainless<br>steel housingOperating distance10 mmStandardized measuring plate30 x 30 x 1 mmService voltage10 30 V DCNo-load current< 10 mA                                                                                                                                                                                                                                                                                                                          | Evaluation                     | digital                              |
| Mountingnon-flushCharacteristicsextremely high operating distance, up to 80 bar, All stainless<br>steel housingOperating distance10 mmStandardized measuring plate30 x 30 x 1 mmService voltage10 30 V DCNo-load current< 10 mA                                                                                                                                                                                                                                                                                                                                     | Size                           | M12 x 1 (thread)                     |
| Characteristicsextremely high operating distance, up to 80 bar, All stainless<br>steel housingOperating distance10 mmStandardized measuring plate30 x 30 x 1 mmService voltage10 30 V DCNo-load current< 10 mA                                                                                                                                                                                                                                                                                                                                                      | Design                         | screw                                |
| steel housingOperating distance10 mmStandardized measuring plate30 x 30 x 1 mmService voltage10 30 V DCNo-load current< 10 mA                                                                                                                                                                                                                                                                                                                                                                                                                                       | Mounting                       | non-flush                            |
| Standardized measuring plate30 x 30 x 1 mmService voltage10 30 V DCNo-load current< 10 mA                                                                                                                                                                                                                                                                                                                                                                                                                                                                           | Characteristics                |                                      |
| Service voltage10 30 V DCNo-load current< 10 mA                                                                                                                                                                                                                                                                                                                                                                                                                                                                                                                     | Operating distance             | 10 mm                                |
| No-load current< 10 mASwitching outputnpn, 200 mA, NOSwitching hysteresis< 15 %                                                                                                                                                                                                                                                                                                                                                                                                                                                                                     | Standardized measuring plate   | 30 x 30 x 1 mm                       |
| Switching outputnpn, 200 mA, NOSwitching hysteresis< 15 %                                                                                                                                                                                                                                                                                                                                                                                                                                                                                                           | Service voltage                | 10 30 V DC                           |
| Switching hysteresis< 15 %Shock-/vibration load10 55 Hz / 1,0 mm / 30 gVoltage drop< 2,0 V                                                                                                                                                                                                                                                                                                                                                                                                                                                                          | No-load current                | < 10 mA                              |
| Shock-/vibration load10 55 Hz / 1,0 mm / 30 gVoltage drop< 2,0 V                                                                                                                                                                                                                                                                                                                                                                                                                                                                                                    | Switching output               | npn, 200 mA, NO                      |
| Voltage drop< 2,0 VSwitching frequency400 HzAmbient temperature, operation-25 +85 °CInsulation voltage endurance500 VProtection classIP 68, IP 69K                                                                                                                                                                                                                                                                                                                                                                                                                  | Switching hysteresis           | < 15 %                               |
| Switching frequency400 HzAmbient temperature, operation-25 +85 °CInsulation voltage endurance500 VProtection classIP 68, IP 69K                                                                                                                                                                                                                                                                                                                                                                                                                                     | Shock-/vibration load          | 10 55 Hz / 1,0 mm / 30 g             |
| Ambient temperature, operation-25 +85 °CInsulation voltage endurance500 VProtection classIP 68, IP 69K                                                                                                                                                                                                                                                                                                                                                                                                                                                              | Voltage drop                   | < 2,0 V                              |
| Insulation voltage endurance 500 V   Protection class IP 68, IP 69K                                                                                                                                                                                                                                                                                                                                                                                                                                                                                                 | Switching frequency            | 400 Hz                               |
| Protection class IP 68, IP 69K                                                                                                                                                                                                                                                                                                                                                                                                                                                                                                                                      | Ambient temperature, operation | -25 +85 °C                           |
|                                                                                                                                                                                                                                                                                                                                                                                                                                                                                                                                                                     | Insulation voltage endurance   | 500 V                                |
|                                                                                                                                                                                                                                                                                                                                                                                                                                                                                                                                                                     | Protection class               | IP 68, IP 69K                        |
| Casing material stainless steel (1.4435 / AISI 316L)                                                                                                                                                                                                                                                                                                                                                                                                                                                                                                                | Casing material                | stainless steel (1.4435 / AISI 316L) |
| Material TPE-S (Cable)                                                                                                                                                                                                                                                                                                                                                                                                                                                                                                                                              | Material                       | TPE-S (Cable)                        |
| Connection Cable, 2,0 m                                                                                                                                                                                                                                                                                                                                                                                                                                                                                                                                             | Connection                     | Cable, 2,0 m                         |