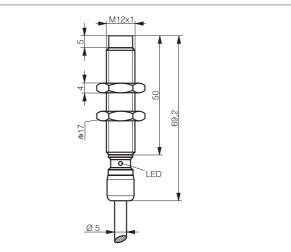

| Operating principleInductiveEvaluationdigitalSizeM12 x 1 (thread)DesignscrewMountingnon-flushCharacteristicsextremely high operating distance, up to 80 bar, All stainless<br>steel housingOperating distance10 mmStandardized measuring plate30 x 30 x 1 mmService voltage10 30 V DCNo-load current< 10 mASwitching outputnpn, 200 mA, NOSwitching hysteresis< 15 %Shock-/vibration load10 55 Hz / 1,0 mm / 30 gVoltage drop< 2,0 VSwitching frequency400 HzAmbient temperature, operation-25 +85 °CInsulation voltage endurance500 VProtection classIP 68, IP 69K | TECHNICAL INFORMATION (typ.)   | +20°C, 24V DC                        |
|---------------------------------------------------------------------------------------------------------------------------------------------------------------------------------------------------------------------------------------------------------------------------------------------------------------------------------------------------------------------------------------------------------------------------------------------------------------------------------------------------------------------------------------------------------------------|--------------------------------|--------------------------------------|
| SizeM12 x 1 (thread)DesignscrewMountingnon-flushCharacteristicsextremely high operating distance, up to 80 bar, All stainless<br>steel housingOperating distance10 mmStandardized measuring plate30 x 30 x 1 mmService voltage10 30 V DCNo-load current< 10 mA                                                                                                                                                                                                                                                                                                      | Operating principle            | Inductive                            |
| DesignscrewMountingnon-flushCharacteristicsextremely high operating distance, up to 80 bar, All stainless<br>steel housingOperating distance10 mmStandardized measuring plate30 x 30 x 1 mmService voltage10 30 V DCNo-load current< 10 mA                                                                                                                                                                                                                                                                                                                          | Evaluation                     | digital                              |
| Mountingnon-flushCharacteristicsextremely high operating distance, up to 80 bar, All stainless<br>steel housingOperating distance10 mmStandardized measuring plate30 x 30 x 1 mmService voltage10 30 V DCNo-load current< 10 mA                                                                                                                                                                                                                                                                                                                                     | Size                           | M12 x 1 (thread)                     |
| Characteristicsextremely high operating distance, up to 80 bar, All stainless<br>steel housingOperating distance10 mmStandardized measuring plate30 x 30 x 1 mmService voltage10 30 V DCNo-load current< 10 mA                                                                                                                                                                                                                                                                                                                                                      | Design                         | screw                                |
| steel housingOperating distance10 mmStandardized measuring plate30 x 30 x 1 mmService voltage10 30 V DCNo-load current< 10 mA                                                                                                                                                                                                                                                                                                                                                                                                                                       | Mounting                       | non-flush                            |
| Standardized measuring plate30 x 30 x 1 mmService voltage10 30 V DCNo-load current< 10 mA                                                                                                                                                                                                                                                                                                                                                                                                                                                                           | Characteristics                |                                      |
| Service voltage10 30 V DCNo-load current< 10 mA                                                                                                                                                                                                                                                                                                                                                                                                                                                                                                                     | Operating distance             | 10 mm                                |
| No-load current< 10 mASwitching outputnpn, 200 mA, NOSwitching hysteresis< 15 %                                                                                                                                                                                                                                                                                                                                                                                                                                                                                     | Standardized measuring plate   | 30 x 30 x 1 mm                       |
| Switching outputnpn, 200 mA, NOSwitching hysteresis< 15 %                                                                                                                                                                                                                                                                                                                                                                                                                                                                                                           | Service voltage                | 10 30 V DC                           |
| Switching hysteresis< 15 %Shock-/vibration load10 55 Hz / 1,0 mm / 30 gVoltage drop< 2,0 V                                                                                                                                                                                                                                                                                                                                                                                                                                                                          | No-load current                | < 10 mA                              |
| Shock-/vibration load10 55 Hz / 1,0 mm / 30 gVoltage drop< 2,0 V                                                                                                                                                                                                                                                                                                                                                                                                                                                                                                    | Switching output               | npn, 200 mA, NO                      |
| Voltage drop< 2,0 VSwitching frequency400 HzAmbient temperature, operation-25 +85 °CInsulation voltage endurance500 VProtection classIP 68, IP 69K                                                                                                                                                                                                                                                                                                                                                                                                                  | Switching hysteresis           | < 15 %                               |
| Switching frequency400 HzAmbient temperature, operation-25 +85 °CInsulation voltage endurance500 VProtection classIP 68, IP 69K                                                                                                                                                                                                                                                                                                                                                                                                                                     | Shock-/vibration load          | 10 55 Hz / 1,0 mm / 30 g             |
| Ambient temperature, operation-25 +85 °CInsulation voltage endurance500 VProtection classIP 68, IP 69K                                                                                                                                                                                                                                                                                                                                                                                                                                                              | Voltage drop                   | < 2,0 V                              |
| Insulation voltage endurance 500 V   Protection class IP 68, IP 69K                                                                                                                                                                                                                                                                                                                                                                                                                                                                                                 | Switching frequency            | 400 Hz                               |
| Protection class IP 68, IP 69K                                                                                                                                                                                                                                                                                                                                                                                                                                                                                                                                      | Ambient temperature, operation | -25 +85 °C                           |
|                                                                                                                                                                                                                                                                                                                                                                                                                                                                                                                                                                     | Insulation voltage endurance   | 500 V                                |
|                                                                                                                                                                                                                                                                                                                                                                                                                                                                                                                                                                     | Protection class               | IP 68, IP 69K                        |
| Casing material stainless steel (1.4435 / AISI 316L)                                                                                                                                                                                                                                                                                                                                                                                                                                                                                                                | Casing material                | stainless steel (1.4435 / AISI 316L) |
| Material TPE-S (Cable)                                                                                                                                                                                                                                                                                                                                                                                                                                                                                                                                              | Material                       | TPE-S (Cable)                        |
| Connection Cable, 2,0 m                                                                                                                                                                                                                                                                                                                                                                                                                                                                                                                                             | Connection                     | Cable, 2,0 m                         |