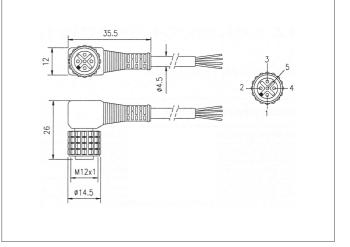

| TECHNICAL INFORMATION (typ.) | +20°C, 24V DC                      |
|------------------------------|------------------------------------|
| Operating principle          | Connection cable                   |
| Size                         | M12 (thread)                       |
| Design                       | angled                             |
| Length                       | 15.000 mm                          |
| Characteristics              | metal coupling ring                |
| Protection class             | IP 67                              |
| Suitable for                 | SLB and emitter SLI                |
| Material                     | PVC (Cable)                        |
| Connection                   | Socket, M12, 5-poled, flying leads |
|                              |                                    |