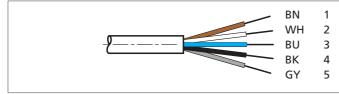

| TECHNICAL INFORMATION (typ.) | +20°C, 24V DC                      |
|------------------------------|------------------------------------|
| Operating principle          | Connection cable                   |
| Size                         | M12 (thread)                       |
| Design                       | angled                             |
| Length                       | 15.000 mm                          |
| Characteristics              | metal coupling ring                |
| Protection class             | IP 67                              |
| Suitable for                 | SLB and emitter SLI                |
| Material                     | PVC (Cable)                        |
| Connection                   | Socket, M12, 5-poled, flying leads |
|                              |                                    |