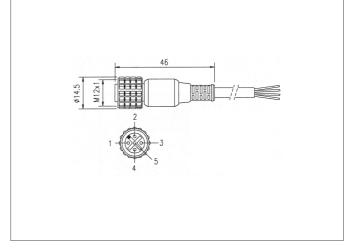

| TECHNICAL INFORMATION (typ.) | +20°C, 24V DC                      |
|------------------------------|------------------------------------|
| Operating principle          | Connection cable                   |
| Size                         | M12 (thread)                       |
| Design                       | straight                           |
| Length                       | 50.000 mm                          |
| Characteristics              | metal coupling ring                |
| Protection class             | IP 67                              |
| Suitable for                 | SLB and emitter SLI                |
| Material                     | PVC (Cable)                        |
| Connection                   | Socket, M12, 5-poled, flying leads |
|                              |                                    |