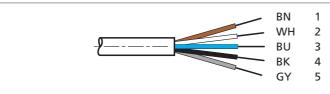

| TECHNICAL INFORMATION (typ.) | +20°C, 24V DC                      |
|------------------------------|------------------------------------|
| Operating principle          | Connection cable                   |
| Size                         | M12 (thread)                       |
| Design                       | straight                           |
| Length                       | 50.000 mm                          |
| Characteristics              | metal coupling ring                |
| Protection class             | IP 67                              |
| Suitable for                 | SLB and emitter SLI                |
| Material                     | PVC (Cable)                        |
| Connection                   | Socket, M12, 5-poled, flying leads |
|                              |                                    |