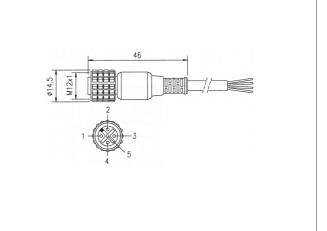

| TECHNICAL INFORMATION (typ.) | +20°C, 24V DC                      |
|------------------------------|------------------------------------|
| Operating principle          | Connection cable                   |
| Size                         | M12 (thread)                       |
| Design                       | straight                           |
| Length                       | 50.000 mm                          |
| Characteristics              | metal coupling ring                |
| Protection class             | IP 67                              |
| Suitable for                 | SLB and emitter SLI                |
| Material                     | PVC (Cable)                        |
| Connection                   | Socket, M12, 5-poled, flying leads |
|                              |                                    |