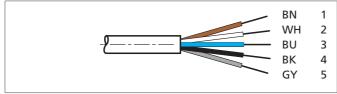

| TECHNICAL INFORMATION (typ.) | +20°C, 24V DC                      |
|------------------------------|------------------------------------|
| Operating principle          | Connection cable                   |
| Size                         | M12 (thread)                       |
| Design                       | straight                           |
| Length                       | 50.000 mm                          |
| Characteristics              | metal coupling ring                |
| Protection class             | IP 67                              |
| Suitable for                 | SLB and emitter SLI                |
| Material                     | PVC (Cable)                        |
| Connection                   | Socket, M12, 5-poled, flying leads |
|                              |                                    |