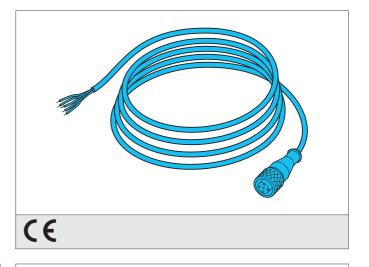

## CD 50 Connecting cable

- Sturdy metal coupling ring
- Flexible lead design
- Good stripping properties
- High protection class

| TECHNICAL INFORMATION (typ.) | +20°C, 24V DC                      |
|------------------------------|------------------------------------|
| Operating principle          | Connection cable                   |
| Size                         | M12 (thread)                       |
| Design                       | straight                           |
| Length                       | 50.000 mm                          |
| Characteristics              | metal coupling ring                |
| Protection class             | IP 67                              |
| Suitable for                 | SLB and emitter SLI                |
| Material                     | PVC (Cable)                        |
| Connection                   | Socket, M12, 5-poled, flying leads |
|                              |                                    |