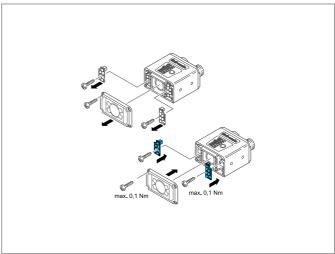

## **LED Board Replacement Kit, white**

**#**di-soric

■ For the assembly at CS 50

| TECHNICAL INFORMATION (typ.) | +20°C, 24V DC |  |
|------------------------------|---------------|--|
| Light colour                 | White, 6500 K |  |
| Suitable for                 | CS 50         |  |
| Tightening torque            | max. 0,1 Nm   |  |
|                              |               |  |
|                              |               |  |
|                              |               |  |
|                              |               |  |
|                              |               |  |
|                              |               |  |
|                              |               |  |
|                              |               |  |
|                              |               |  |
|                              |               |  |
|                              |               |  |
|                              |               |  |
|                              |               |  |
|                              |               |  |
|                              |               |  |
|                              |               |  |
|                              |               |  |
|                              |               |  |