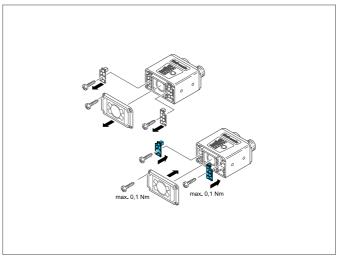

| TECHNICAL INFORMATION (typ.) | +20°C, 24V DC |  |
|------------------------------|---------------|--|
| 光的颜色                         | Blue, 470 nm  |  |
| 为了                           | C\$ 50        |  |
| Tightening torque            | max. 0,1 Nm   |  |
|                              |               |  |
|                              |               |  |
|                              |               |  |
|                              |               |  |
|                              |               |  |
|                              |               |  |
|                              |               |  |
|                              |               |  |
|                              |               |  |
|                              |               |  |
|                              |               |  |
|                              |               |  |
|                              |               |  |
|                              |               |  |
|                              |               |  |
|                              |               |  |
|                              |               |  |
|                              |               |  |
|                              |               |  |