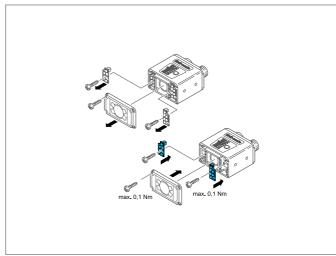

| TECHNICAL INFORMATION (typ.) | +20°C, 24V DC |  |
|------------------------------|---------------|--|
| Light colour                 | Blue, 470 nm  |  |
| Suitable for                 | CS 50         |  |
| Tightening torque            | max. 0,1 Nm   |  |
|                              |               |  |
|                              |               |  |
|                              |               |  |
|                              |               |  |
|                              |               |  |
|                              |               |  |
|                              |               |  |
|                              |               |  |
|                              |               |  |
|                              |               |  |
|                              |               |  |
|                              |               |  |
|                              |               |  |
|                              |               |  |
|                              |               |  |
|                              |               |  |
|                              |               |  |
|                              |               |  |
|                              |               |  |