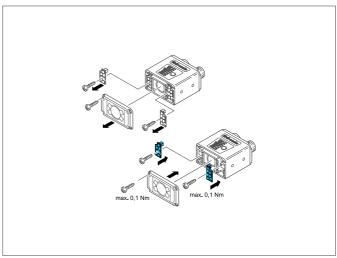

| TECHNICAL INFORMATION (typ.) | +20°C, 24V DC |  |
|------------------------------|---------------|--|
| 光的颜色                         | Red, 625 nm   |  |
| 为了                           | C\$ 50        |  |
| Tightening torque            | max. 0,1 Nm   |  |
|                              |               |  |
|                              |               |  |
|                              |               |  |
|                              |               |  |
|                              |               |  |
|                              |               |  |
|                              |               |  |
|                              |               |  |
|                              |               |  |
|                              |               |  |
|                              |               |  |
|                              |               |  |
|                              |               |  |
|                              |               |  |
|                              |               |  |
|                              |               |  |
|                              |               |  |
|                              |               |  |
|                              |               |  |
|                              |               |  |