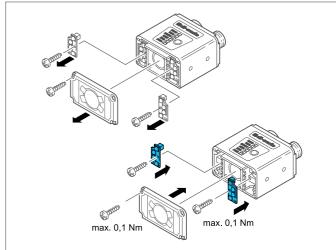

| TECHNICAL INFORMATION (typ.) | +20°C, 24V DC    |  |
|------------------------------|------------------|--|
| 光的颜色                         | Infrared, 850 nm |  |
| 为了                           | C\$ 50           |  |
| Tightening torque            | max. 0,1 Nm      |  |
|                              |                  |  |
|                              |                  |  |
|                              |                  |  |
|                              |                  |  |
|                              |                  |  |
|                              |                  |  |
|                              |                  |  |
|                              |                  |  |
|                              |                  |  |
|                              |                  |  |
|                              |                  |  |
|                              |                  |  |
|                              |                  |  |
|                              |                  |  |
|                              |                  |  |
|                              |                  |  |
|                              |                  |  |
|                              |                  |  |
|                              |                  |  |