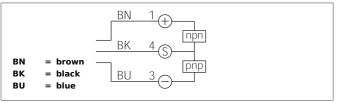

| TECHNICAL INFORMATION (typ.)   | +20°C, 24V DC                                                  |
|--------------------------------|----------------------------------------------------------------|
| Operating principle            | Radar                                                          |
| Characteristics                | 1 switching output for detection of approximation and distance |
| Service voltage                | 10 35 V DC                                                     |
| No-load current                | < 35 mA                                                        |
| Working distance               | 500 6000 mm                                                    |
| Switching output               | Push pull, 200 mA, NO/NC, switchable                           |
| Pulse stretching               | 0,1 30 s adjustable                                            |
| Voltage drop                   | < 2,0 V                                                        |
| Switching frequency            | < 2 Hz                                                         |
| Working frequency              | 24,125 GHz, K-Band                                             |
| Ambient temperature, operation | -20 +60 °C                                                     |
| Insulation voltage endurance   | 500 V                                                          |
| Protection class               | IP 67                                                          |
| Casing material                | Die-cast zinc black lacquered finish                           |
| Connection                     | Connector, M12, 3-poled                                        |
|                                |                                                                |