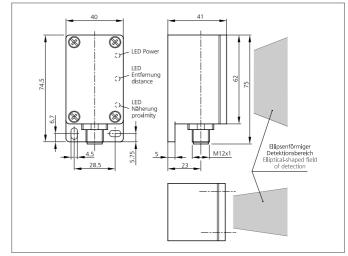

| TECHNICAL INFORMATION (typ.)   | +20°C, 24V DC                                                  |
|--------------------------------|----------------------------------------------------------------|
| Operating principle            | Radar                                                          |
| Characteristics                | 1 switching output for detection of approximation and distance |
| Service voltage                | 10 35 V DC                                                     |
| No-load current                | < 35 mA                                                        |
| Working distance               | 500 6000 mm                                                    |
| Switching output               | Push pull, 200 mA, NO/NC, switchable                           |
| Pulse stretching               | 0,1 30 s adjustable                                            |
| Voltage drop                   | < 2,0 V                                                        |
| Switching frequency            | < 2 Hz                                                         |
| Working frequency              | 24,125 GHz, K-Band                                             |
| Ambient temperature, operation | -20 +60 °C                                                     |
| Insulation voltage endurance   | 500 V                                                          |
| Protection class               | IP 67                                                          |
| Casing material                | Die-cast zinc black lacquered finish                           |
| Connection                     | Connector, M12, 3-poled                                        |
|                                |                                                                |