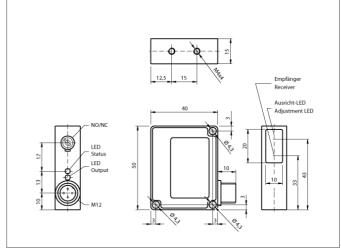

| TECHNICAL INFORMATION (typ.)   | +20°C, 24V DC                            |
|--------------------------------|------------------------------------------|
| Operating principle            | Through beam sensors, transmitter        |
| Evaluation                     | digital                                  |
| Size                           | 50 x 40 x 15 mm (Dimensions)             |
| Design                         | cuboid design                            |
| Characteristics                | High transmit power and dirt penetration |
| Emitted light                  | Infrared, 870 nm, clocked                |
| Opening angle                  | 6°/15°                                   |
| Service voltage                | 10 35 V DC                               |
| No-load current                | 22 mA                                    |
| Operating distance             | 0 20000 mm dependent on the receiver     |
| Sensitivity adjustment         | Potentiometer 4-way                      |
| Shock-/vibration load          | 10 55 Hz / 1,0 mm / 30 g                 |
| Ambient temperature, operation | -10 +60 °C                               |
| Ambient light immunity         | 15 kLx, Sunlight, 2 kLx, clocked light   |
| Protection class               | IP 67                                    |
| Protection degree              | III, operation on protective low voltage |
| Casing material                | Die-cast zinc black lacquered finish     |
| Connection                     | Connector, M12, 3-poled                  |