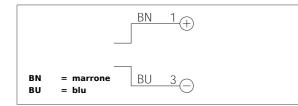

| TECHNICAL INFORMATION (typ.)   | +20°C, 24V DC                            |
|--------------------------------|------------------------------------------|
| Operating principle            | Through beam sensors, transmitter        |
| Evaluation                     | digital                                  |
| Size                           | 50 x 40 x 15 mm (Dimensions)             |
| Design                         | cuboid design                            |
| Characteristics                | High transmit power and dirt penetration |
| Emitted light                  | Infrared, 870 nm, clocked                |
| Opening angle                  | 6°/15°                                   |
| Service voltage                | 10 35 V DC                               |
| No-load current                | 22 mA                                    |
| Operating distance             | 0 20000 mm dependent on the receiver     |
| Sensitivity adjustment         | Potentiometer 4-way                      |
| Shock-/vibration load          | 10 55 Hz / 1,0 mm / 30 g                 |
| Ambient temperature, operation | -10 +60 °C                               |
| Ambient light immunity         | 15 kLx, Sunlight, 2 kLx, clocked light   |
| Protection class               | IP 67                                    |
| Protection degree              | III, operation on protective low voltage |
| Casing material                | Die-cast zinc black lacquered finish     |
| Connection                     | Connector, M12, 3-poled                  |