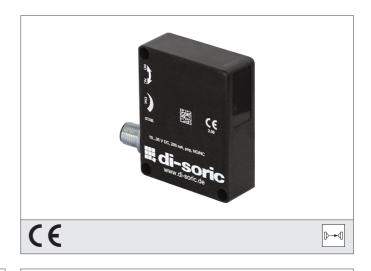

## OSP 50 M 20000-IBS High Performance Photoelectric Sensor, Transmitter

- High functional reserve
- Extremely dirt-resistant
- High operating distance up to 20 m
- Transmitter opening angle switchable
- Transmit power adjustable
- Infrared light

| TECHNICAL INFORMATION (typ.)   | +20°C, 24V DC                            |
|--------------------------------|------------------------------------------|
| Operating principle            | Through beam sensors, transmitter        |
| Evaluation                     | digital                                  |
| Size                           | 50 x 40 x 15 mm (Dimensions)             |
| Design                         | cuboid design                            |
| Characteristics                | High transmit power and dirt penetration |
| Emitted light                  | Infrared, 870 nm, clocked                |
| Opening angle                  | 6°/15°                                   |
| Service voltage                | 10 35 V DC                               |
| No-load current                | 22 mA                                    |
| Operating distance             | 0 20000 mm dependent on the receiver     |
| Sensitivity adjustment         | Potentiometer 4-way                      |
| Shock-/vibration load          | 10 55 Hz / 1,0 mm / 30 g                 |
| Ambient temperature, operation | -10 +60 °C                               |
| Ambient light immunity         | 15 kLx, Sunlight, 2 kLx, clocked light   |
| Protection class               | IP 67                                    |
| Protection degree              | III, operation on protective low voltage |
| Casing material                | Die-cast zinc black lacquered finish     |
| Connection                     | Connector, M12, 3-poled                  |