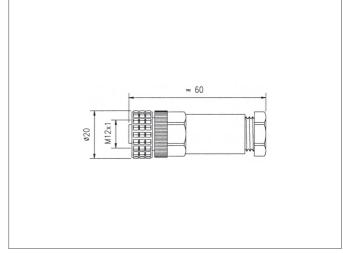

| TECHNICAL INFORMATION (typ.) | +20°C, 24V DC                                                 |
|------------------------------|---------------------------------------------------------------|
| Operating principle          | Connector                                                     |
| Size                         | M12 (thread)                                                  |
| Design                       | straight                                                      |
| Characteristics              | metal coupling ring                                           |
| Protection class             | IP 67                                                         |
| Suitable for                 | SLB and emitter SLI                                           |
| Material                     | PVC (Cable)                                                   |
| Connection                   | Socket, M12, 5-poled, with screw terminal and PG9 cable gland |
|                              |                                                               |
|                              |                                                               |
|                              |                                                               |
|                              |                                                               |
|                              |                                                               |
|                              |                                                               |
|                              |                                                               |
|                              |                                                               |
|                              |                                                               |
|                              |                                                               |
|                              |                                                               |
|                              |                                                               |
|                              |                                                               |