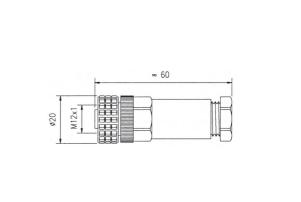

| TECHNICAL INFORMATION (typ.) | +20°C, 24V DC                                                 |
|------------------------------|---------------------------------------------------------------|
| Operating principle          | Connector                                                     |
| Size                         | M12 (thread)                                                  |
| Design                       | straight                                                      |
| Characteristics              | metal coupling ring                                           |
| Protection class             | IP 67                                                         |
| Suitable for                 | SLB and emitter SLI                                           |
| Material                     | PVC (Cable)                                                   |
| Connection                   | Socket, M12, 5-poled, with screw terminal and PG9 cable gland |