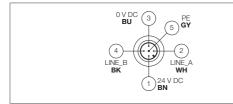

| TECHNICAL INFORMATION (typ.) | +20°C, 24V DC                                                 |
|------------------------------|---------------------------------------------------------------|
| Operating principle          | Connector                                                     |
| Size                         | M12 (thread)                                                  |
| Design                       | straight                                                      |
| Characteristics              | metal coupling ring                                           |
| Protection class             | IP 67                                                         |
| Suitable for                 | SLB and emitter SLI                                           |
| Material                     | PVC (Cable)                                                   |
| Connection                   | Socket, M12, 5-poled, with screw terminal and PG9 cable gland |