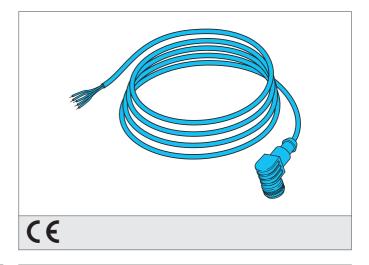

## **CD 95**

## **Connecting cable**

**#di-soric** 

- Sturdy metal coupling ring
- Flexible lead design
- Good stripping properties
- High protection class

The set-up of the products have to be made by skilled staff, only Repair exclusively made by di-soric.

| +20°C, 24V DC                      |
|------------------------------------|
| Connection cable                   |
| M12 (thread)                       |
| angled                             |
| 5.000 mm                           |
| metal coupling ring                |
| IP 67                              |
| SLB and emitter SLI                |
| PVC (Cable)                        |
| Socket, M12, 5-poled, flying leads |
|                                    |
|                                    |