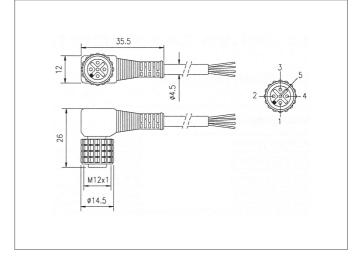

The set-up of the products have to be made by skilled staff, only Repair exclusively made by di-soric.

| +20°C, 24V DC                      |
|------------------------------------|
| Connection cable                   |
| M12 (thread)                       |
| angled                             |
| 5.000 mm                           |
| metal coupling ring                |
| IP 67                              |
| SLB and emitter SLI                |
| PVC (Cable)                        |
| Socket, M12, 5-poled, flying leads |
|                                    |
|                                    |