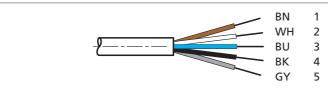

The set-up of the products have to be made by skilled staff, only Repair exclusively made by di-soric.

| +20°C, 24V DC                      |
|------------------------------------|
| Connection cable                   |
| M12 (thread)                       |
| angled                             |
| 5.000 mm                           |
| metal coupling ring                |
| IP 67                              |
| SLB and emitter SLI                |
| PVC (Cable)                        |
| Socket, M12, 5-poled, flying leads |
|                                    |
|                                    |