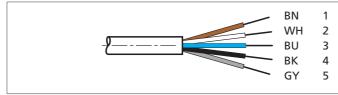

| TECHNICAL INFORMATION (typ.) | +20°C, 24V DC                      |
|------------------------------|------------------------------------|
| Operating principle          | Connection cable                   |
| Size                         | M12 (thread)                       |
| Design                       | angled                             |
| Length                       | 15.000 mm                          |
| Characteristics              | metal coupling ring                |
| Protection class             | IP 67                              |
| Suitable for                 | SLB and emitter SLI                |
| Material                     | PVC (Cable)                        |
| Connection                   | Socket, M12, 5-poled, flying leads |
|                              |                                    |