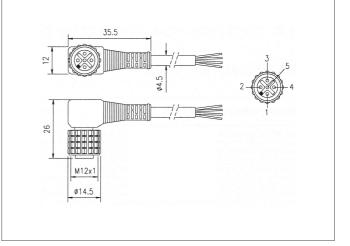

| TECHNICAL INFORMATION (typ.) | +20°C, 24V DC                      |
|------------------------------|------------------------------------|
| Operating principle          | Connection cable                   |
| Size                         | M12 (thread)                       |
| Design                       | angled                             |
| Length                       | 15.000 mm                          |
| Characteristics              | metal coupling ring                |
| Protection class             | IP 67                              |
| Suitable for                 | SLB and emitter SLI                |
| Material                     | PVC (Cable)                        |
| Connection                   | Socket, M12, 5-poled, flying leads |
|                              |                                    |