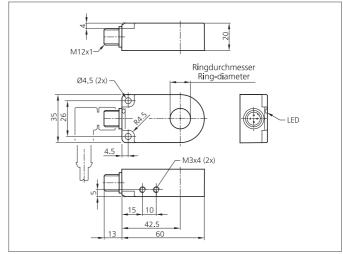

| TECHNICAL INFORMATION (typ.)   | +20°C, 24V DC                            |
|--------------------------------|------------------------------------------|
| Operating principle            | Static                                   |
| Inside diameter                | 27,1 mm                                  |
| Service voltage                | 10 35 V DC (Supply Class 2)              |
| No-load current                | < 11 mA                                  |
| Resolution                     | Ø 5,0 mm                                 |
| Sensitivity adjustment         | no setting elements                      |
| Switching output               | pnp, 200 mA, NO                          |
| Speed of parts                 | < 35 m/s                                 |
| Pulse stretching               | 150 ms                                   |
| Voltage drop                   | < 2,0 V                                  |
| Readiness delay                | < 300 ms                                 |
| Ambient temperature, operation | -25 +70 °C                               |
| Insulation voltage endurance   | 1.000 V                                  |
| Protection class               | IP 67                                    |
| Protection degree              | III, operation on protective low voltage |
| Casing material                | polyamide / ring POM                     |
| Connection                     | Connector, M12, 4-poled                  |
| Connecting cable               | VK                                       |
|                                |                                          |