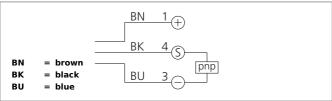

| TECHNICAL INFORMATION (typ.)   | +20°C, 24V DC                            |
|--------------------------------|------------------------------------------|
| Operating principle            | Static                                   |
| Inside diameter                | 27,1 mm                                  |
| Service voltage                | 10 35 V DC (Supply Class 2)              |
| No-load current                | < 11 mA                                  |
| Resolution                     | Ø 5,0 mm                                 |
| Sensitivity adjustment         | no setting elements                      |
| Switching output               | pnp, 200 mA, NO                          |
| Speed of parts                 | < 35 m/s                                 |
| Pulse stretching               | 150 ms                                   |
| Voltage drop                   | < 2,0 V                                  |
| Readiness delay                | < 300 ms                                 |
| Ambient temperature, operation | -25 +70 °C                               |
| Insulation voltage endurance   | 1.000 V                                  |
| Protection class               | IP 67                                    |
| Protection degree              | III, operation on protective low voltage |
| Casing material                | polyamide / ring POM                     |
| Connection                     | Connector, M12, 4-poled                  |
| Connecting cable               | VK                                       |
|                                |                                          |