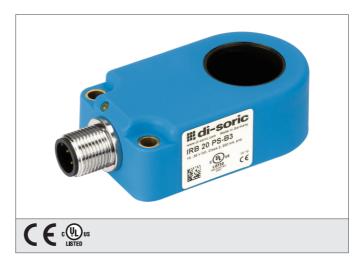

## **IRB 27 PS-B3**

## **Inductive Ring Sensor**

**#di-soric** 

- Quick commissioning, no setting elements
- No risk of wrong adjustments
- High protection class IP 67
- Short response time
- Insensitive to dirt
- Static working principle
- Metal connector