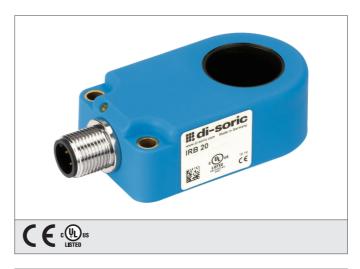

## **IRB 20 NS-B3**

## **Inductive Ring Sensor**

- Quick commissioning, no setting elements
- No risk of wrong adjustments
- High protection class IP 67
- Short response time
- Insensitive to dirt
- Static working principle
- Metal connector