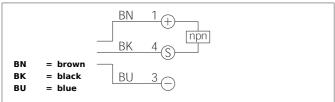

| TECHNICAL INFORMATION (typ.)   | +20°C, 24V DC                            |
|--------------------------------|------------------------------------------|
| Operating principle            | Static                                   |
| Inside diameter                | 20,1 mm                                  |
| Service voltage                | 10 35 V DC (Supply Class 2)              |
| No-load current                | < 11 mA                                  |
| Resolution                     | Ø 3,0 mm                                 |
| Sensitivity adjustment         | no setting elements                      |
| Switching output               | npn, 200 mA, NO                          |
| Shock-/vibration load          | 10 55 Hz / 1,0 mm / 30 g                 |
| Speed of parts                 | < 35 m/s                                 |
| Pulse stretching               | 150 ms                                   |
| Voltage drop                   | < 2,0 V                                  |
| Readiness delay                | < 300 ms                                 |
| Ambient temperature, operation | -25 +70 °C                               |
| Insulation voltage endurance   | 1.000 V                                  |
| Protection class               | IP 67                                    |
| Protection degree              | III, operation on protective low voltage |
| Casing material                | polyamide / ring POM                     |
| Connection                     | Connector, M12, 4-poled                  |
| Connecting cable               | VK                                       |
|                                |                                          |