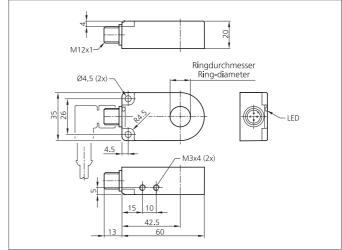

| TECHNICAL INFORMATION (typ.)   | +20°C, 24V DC                            |
|--------------------------------|------------------------------------------|
| Operating principle            | Static                                   |
| Inside diameter                | 20,1 mm                                  |
| Service voltage                | 10 35 V DC (Supply Class 2)              |
| No-load current                | < 11 mA                                  |
| Resolution                     | Ø 3,0 mm                                 |
| Sensitivity adjustment         | no setting elements                      |
| Switching output               | npn, 200 mA, NO                          |
| Shock-/vibration load          | 10 55 Hz / 1,0 mm / 30 g                 |
| Speed of parts                 | < 35 m/s                                 |
| Pulse stretching               | 150 ms                                   |
| Voltage drop                   | < 2,0 V                                  |
| Readiness delay                | < 300 ms                                 |
| Ambient temperature, operation | -25 +70 °C                               |
| Insulation voltage endurance   | 1.000 V                                  |
| Protection class               | IP 67                                    |
| Protection degree              | III, operation on protective low voltage |
| Casing material                | polyamide / ring POM                     |
| Connection                     | Connector, M12, 4-poled                  |
| Connecting cable               | VK                                       |
|                                |                                          |