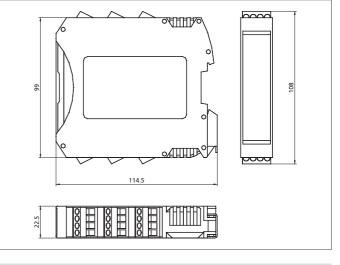

| TECHNICAL INFORMATION (typ.)   | +20°C, 24 V DC                                                                                   |
|--------------------------------|--------------------------------------------------------------------------------------------------|
| Characteristic parameters      | SIL 3 (IEC 61508), SILCL 3 (IEC 62061), PL e - Cat. 4 (EN ISO<br>13849-1)                        |
| Mounting                       | rail fastening according to EN 50022-35 standard                                                 |
| Operating principle            | Interface module                                                                                 |
| Size                           | 99 x 22.5 x 114.5 mm (Dimensions)                                                                |
| Service voltage                | 19,2 28,8 V DC                                                                                   |
| Display                        | LED for output status                                                                            |
| Ambient temperature, operation | -10 +55 °C                                                                                       |
| Protection class               | IP 20, (housing), IP 2X, (terminal blocks)                                                       |
| Casing material                | polyamide (with locking latch mounting made of metal)                                            |
| Connection                     | removable terminal blocks, interface with input and output, RJ-45 connector (2x), screw contacts |
| Cable                          | shielded RS485 cable, single connection max. 50 m, total length max. 250 m                       |
| Communication                  | 5-way high-speed bus 5.0                                                                         |
| Scope of delivery              | multi-language installation sheet, MS - Connector MS-SC                                          |
|                                |                                                                                                  |