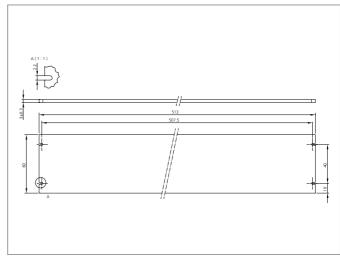

| TECHNICAL INFORMATION (typ.) | +20°C, 24V DC                                                                                                     |
|------------------------------|-------------------------------------------------------------------------------------------------------------------|
| Characteristics              | Mounting hardware included                                                                                        |
| Suitable for                 | Bar lights BE-A500, Bar lights BEK-A500                                                                           |
| Material                     | PMMA, hardcoated (Window)                                                                                         |
| Note                         | Full warranty for light colors white/blue at a duty cycle (ton/toff) of more than 75% only with external cooling. |
|                              |                                                                                                                   |
|                              |                                                                                                                   |
|                              |                                                                                                                   |
|                              |                                                                                                                   |
|                              |                                                                                                                   |
|                              |                                                                                                                   |
|                              |                                                                                                                   |
|                              |                                                                                                                   |
|                              |                                                                                                                   |
|                              |                                                                                                                   |
|                              |                                                                                                                   |
|                              |                                                                                                                   |
|                              |                                                                                                                   |
|                              |                                                                                                                   |
|                              |                                                                                                                   |